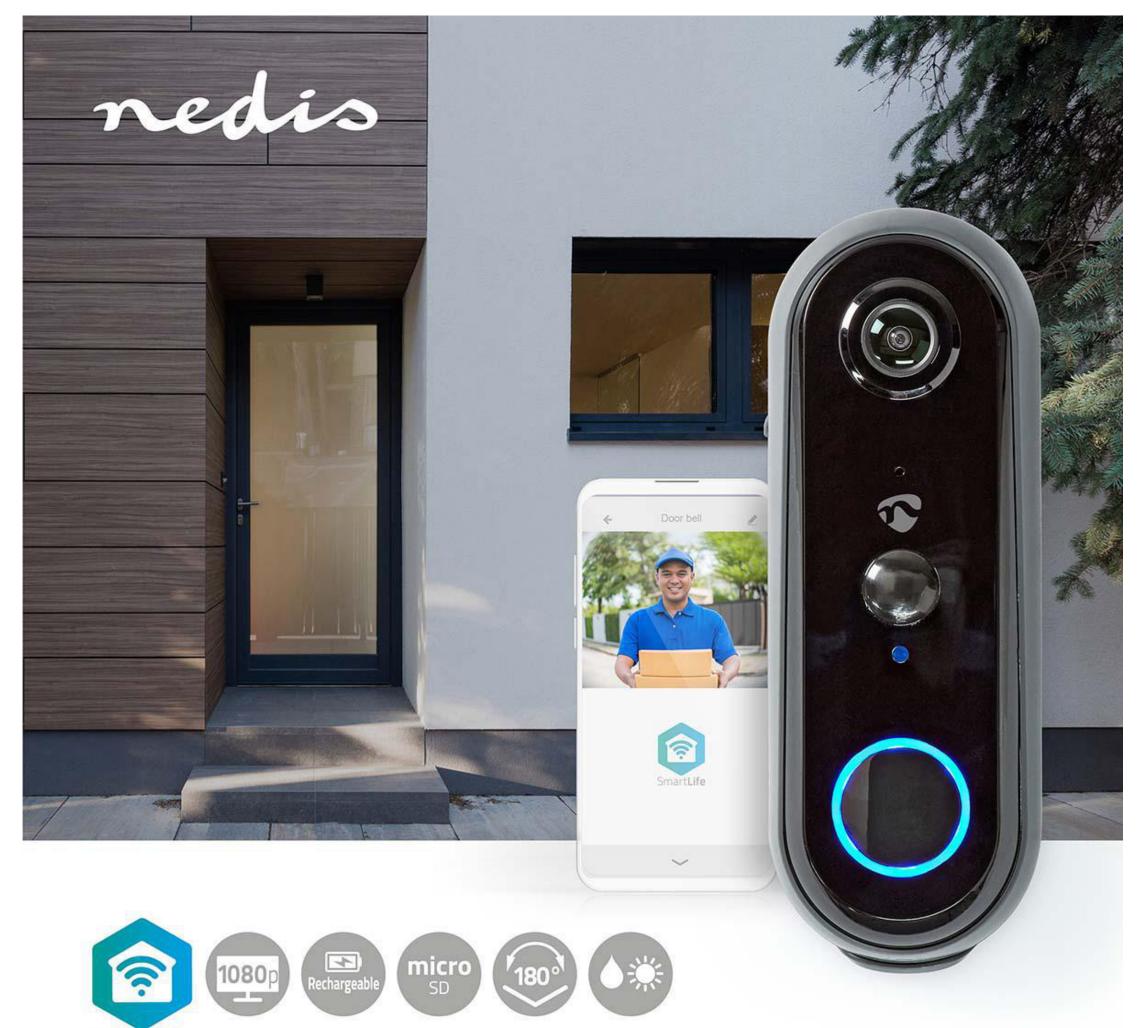

## nedio SmartLife Video Doorbell | WIFICDP20GY

## Wi-Fi | Battery Powered | Full HD 1080p | Cloud Storage (optional) / microSD (not included) | IP54 | With motion sensor | Night vision | Grey

Brand: Nedis | Article number: WIFICDP20GY | Product EAN number: 5412810330287 | Inner Carton EAN: 5412810396085 | Outer Carton EAN: 5412810382262

## **Features**

- Sends push notifications to your smartphone if someone approaches (PIR motion detector) or rings the bell
- Battery powered offering a 100% wireless solution
- Motion detection can also be deactivated (e.g. if your door faces the street directly)
- 2-way communication to talk to your visitors wherever you are
- Full HD recording (1080p) and digital zoom on your smartphone for a detailed view
- Recordings are stored on a MicroSD card up to 128 GB (not incl.) watch back what happened