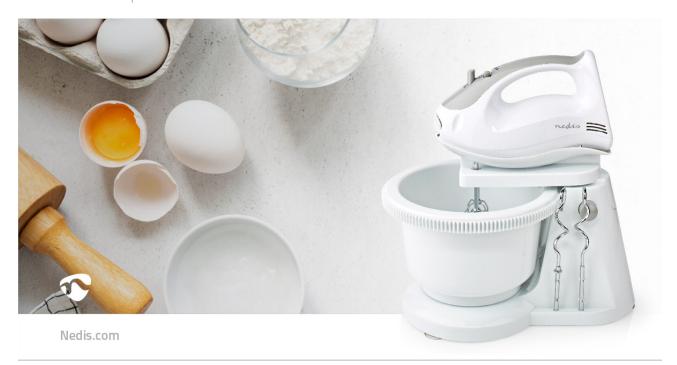

Mixing soups, sauces and ingredients is easy with this 200 W hand blender that comes with a 2 L mixing bowl

It's quick and convenient to use - with five speed settings and a turbo function - and incredibly easy to clean with an ejector button to release its beaters or dough hooks.

## Features

- 200W
- 5 speed settings, with turbo function
- Including one pair of beaters and dough hooks
- Eject button for releasing beater & dough hooks
- With 2L Turning bowl