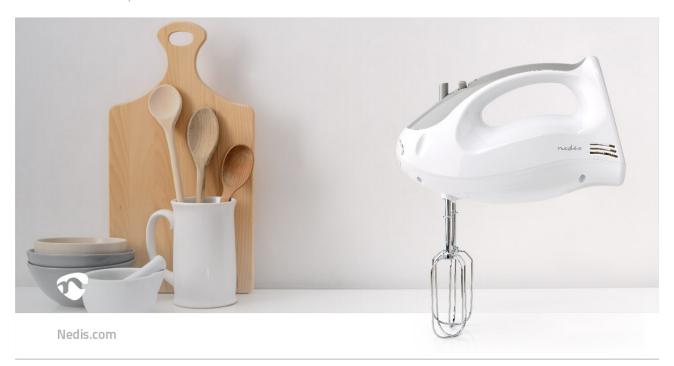

## Hand Mixer

Mixing soups, sauces and ingredients is easy with this 200 W hand blender.

It's quick and convenient to use - with five speed settings and a turbo function - and incredibly easy to clean with an ejector button to release its beaters or dough hooks.

## Features

- 200 W
- 5 speed settings, with turbo function
- Eject button for releasing the beater and dough hooks supplied with it