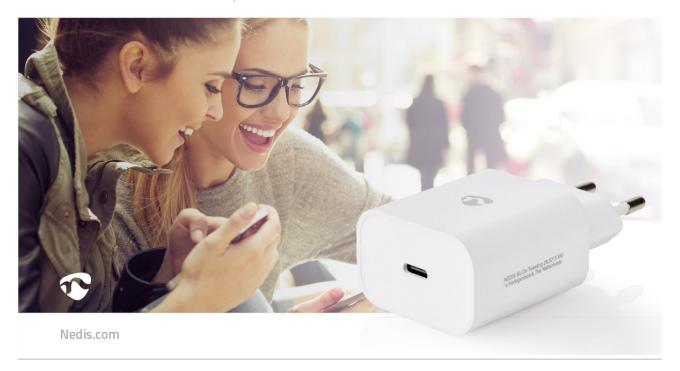

## Wall Charger

This Nedis® 30 W QC 4+ wall charger allows you to charge smartphones, tablets, Nintendo Switch and many other devices without requiring a PC or notebook.

The QC 4+ port is backwards compatible and offers the fastest possible charge to any Quick Charge-enabled device. The port can also charge all non-Quick Charge devices at impressive speeds of up to 3.0 A. Thanks to its small size this is the perfect travel solution for portable charging.

## Features

- **30 W**
- QC 4+