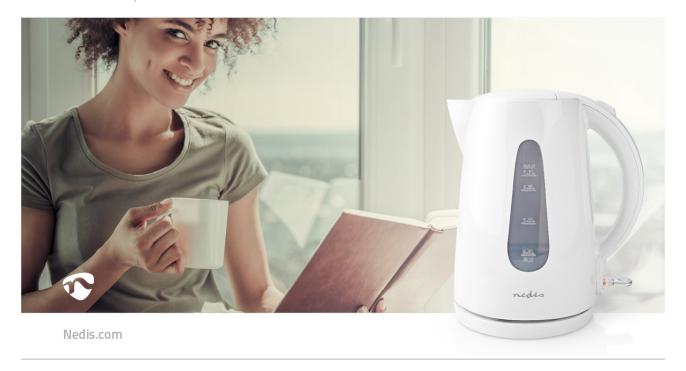

## Electric Kettle

## 1.7 | Plastic | White | Rotatable 360 degrees | Concealed heating element | Strix® controller | Boil-dry protection

Brand: Nedis | Article number: KAWK130EWT | Product EAN number: 5412810322381 Inner Carton EAN: | Outer Carton EAN: 5412810372133

This 1.7 litre electric kettle has a cordless 360° pirouette base that makes it easy to remove the kettle and fill your cup up and a concealed heating element to prevent the build-up of limescale.

## Features

- 1.7 L capacity perfect for when thirsty guests arrive
- Cord winder for convenient storage
- Cordless 360° pirouette base for easy handling
- Boil-dry protection to ensure the kettle will not work if there is not enough water in it