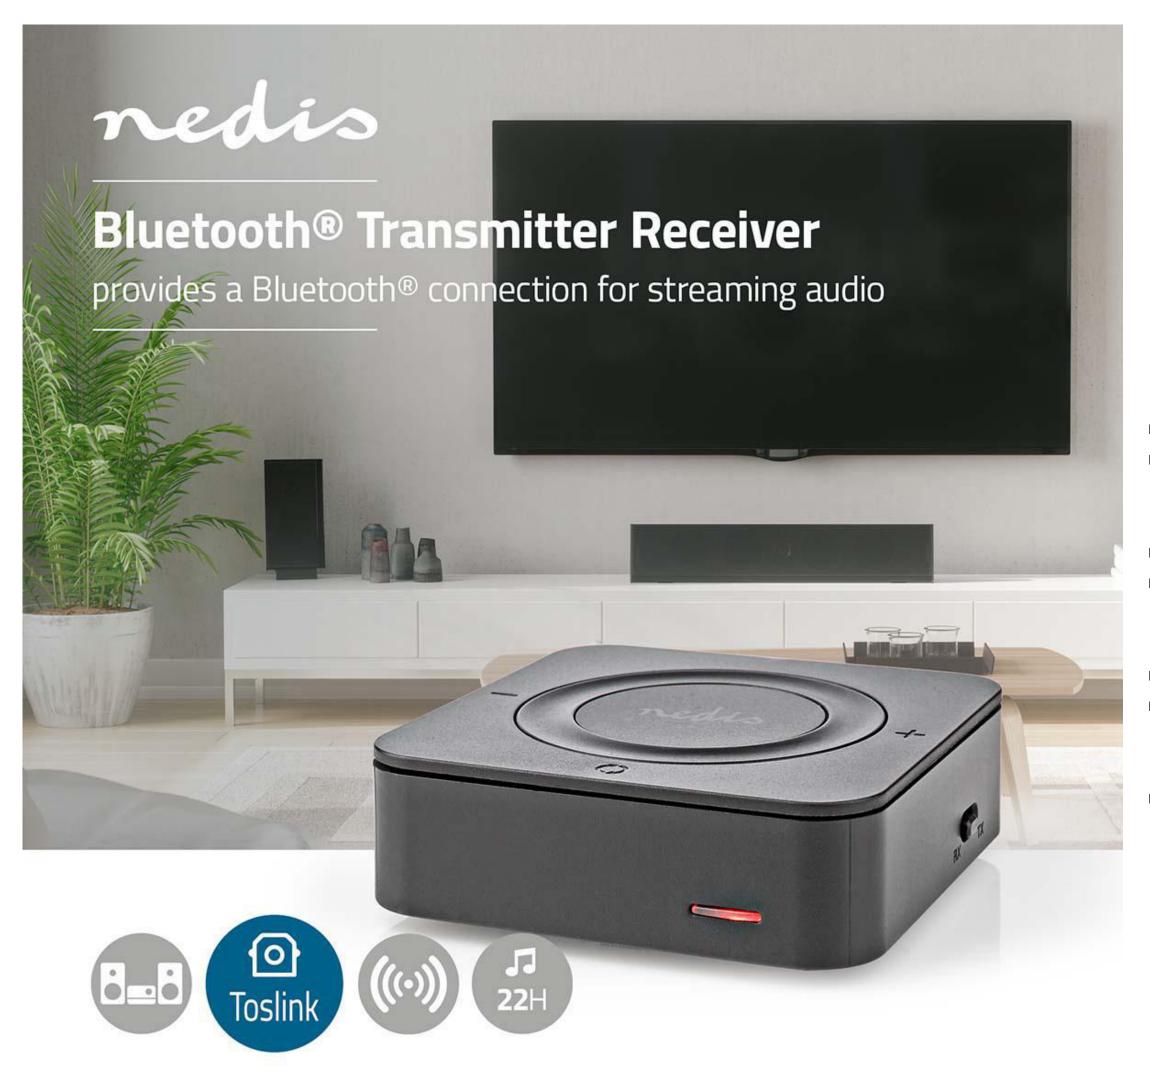

## Bluetooth® Transmitter Receiver | BTTC200BK

Connection input: 1x AUX / 1x SPDIF | Connection output: 1x AUX / 1x SPDIF | AptX ™ Low latency / AptX™ / SBC | Up to 2 Devices | Battery play time: 22 hrs | Black

## **Features**

- 2-in-1 function transmit and receive mode in 1 device
- Create your a Bluetooth® connection connects different devices with each other
- Maximum playtime of up to 22 hours for constant wireless streaming audio
- AUX input/output to play music from any device with a 3.5-mm stereo audio connector
- Connecting and pairing connect and pair easily
  Automatic power off function after ten minutes of disconnection it automatically goes into standby mode
- Lightweight design easily store this compact device