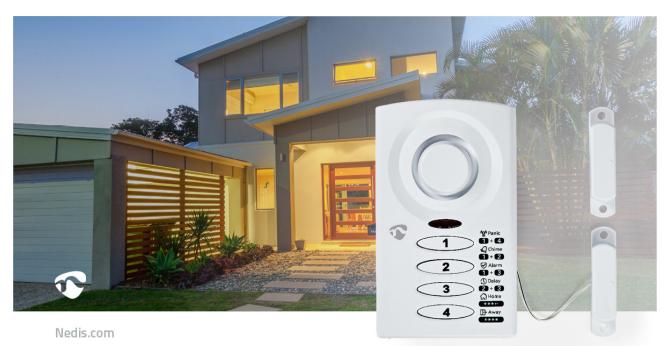

## Battery Powered | 3x AAA/LR03 | 85 dB | White

Brand: Nedis | Article number: ALRMD30WT | Product EAN number: 5412810329465 Inner Carton EAN: 5412810394630 | Outer Carton EAN: 5412810378715

This alarm is operated by entering a four-digit pin code on the keypad located on its front.

The system has three operating modes.

The alarm mode is available in two settings.

1. Normally the alarm is set in 'Away' mode meaning an entry and exit delay is activated.

2. It's also possible to activate the alarm in 'Home' mode meaning it activates an exit delay of 15 seconds and has an entry delay of 0 seconds.

3. In 'Chime' mode a chime sounds immediately when the alarm is triggered.

In addition, by activating panic mode a loud alarm will sound right away to draw attention. 'Panic' can be activated while the alarm is in chime, away, home or even disarmed.

### Features

- Easy to operate with a 4-digit keyboard
- 3 adjustable modes doorbell, burglar alarm or panic alarm
- Works on batteries or with an optional AC/DC adapter
- Adjustable exit and entry delay time