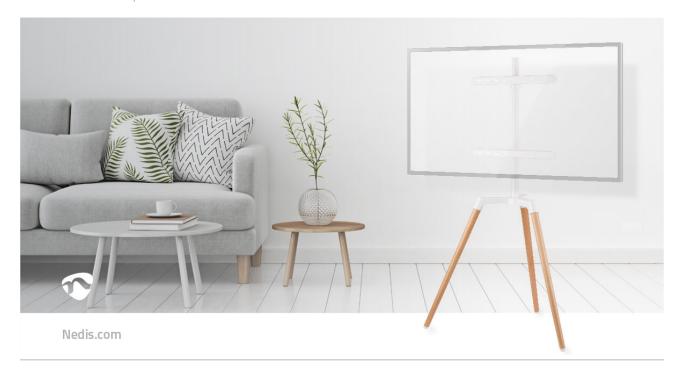

Inner Carton EAN: | Outer Carton EAN: 5412810385515

This Nedis tripod TV floor stand has with its distinctive Scandinavian design a warm wooden finish and simple, elegant design that fits in almost every interior. Suitable for big TV screens from 50" up to 65" screens and can hold TVs up to a weight of 35 kg. The built-in cable management prevents messy cables around the TV and keeps the space clean.

#### **Features**

- Suitable for TV sizes from 50" to 65"
- Strength tested to support TVs up to 35 kg
- Scandinavian-style tripod stand
- Snap lock system for easy and quick assembly
- Rotates 140° to provide a flexible viewing angle
- Cable management to keep everything organized
- Rubber pads to prevent slips and floor scratches
- Anti-tip TV safety strap to ensure children's safety
- The dimensions of this stand are 758 x 505 x 1347 mm