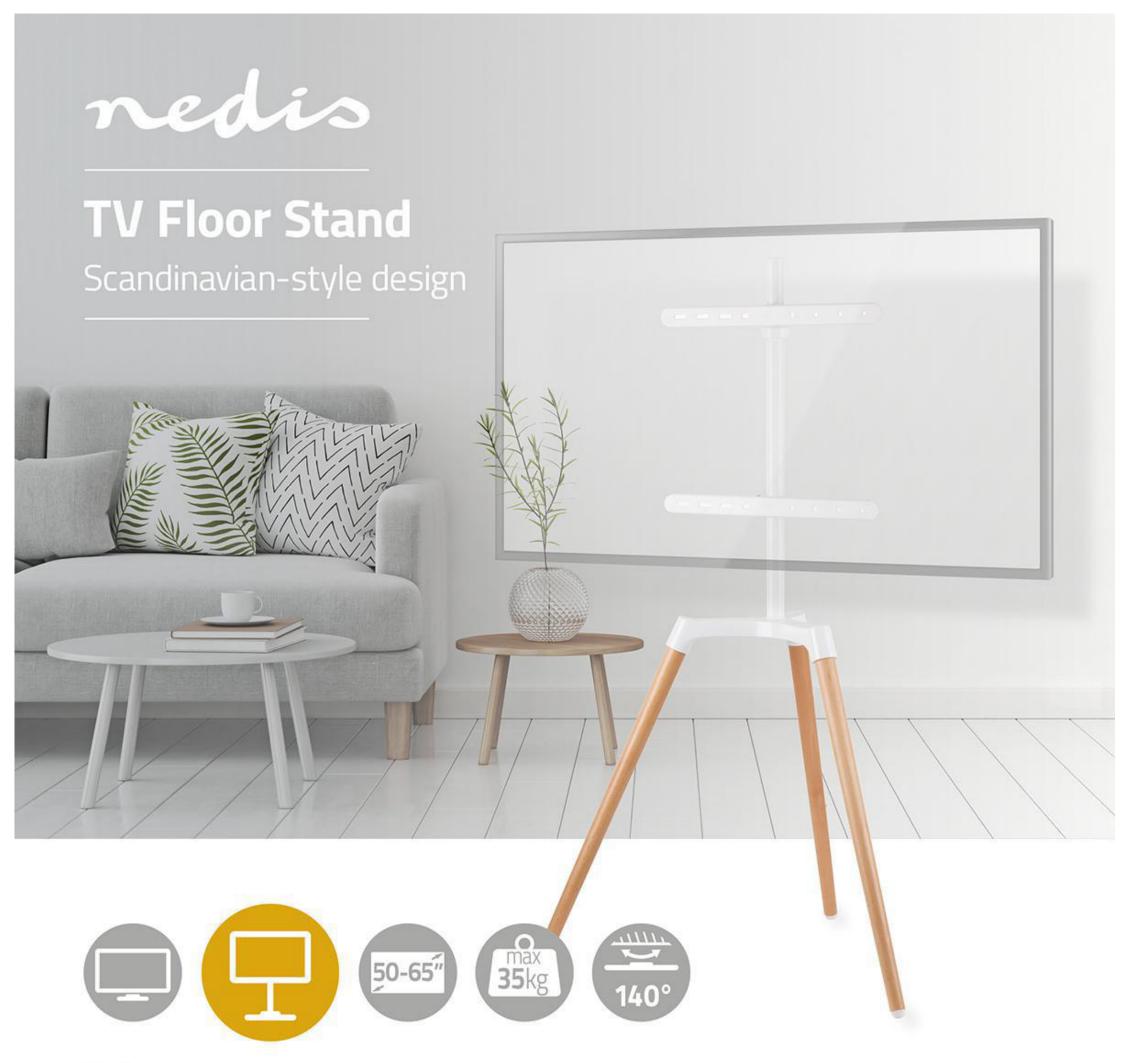

## 50 - 65 " | Maximum supported screen weight: 35 kg | Scandinavian Design | Rotatable | Anti-tip strap | Snap-lock | Aluminium / Steel | White

Brand: Nedis | Article number: TVSM7060WT | Product EAN number: 5412810328895

## **Features**

- Suitable for TV sizes from 50" to 65"
- Strength tested to support TVs up to 35 kg
- Scandinavian-style tripod stand
- Snap lock system for easy and quick assembly
- Rotates 140° to provide a flexible viewing angle
- Cable management to keep everything organized
- Rubber pads to prevent slips and floor scratches
- Anti-tip TV safety strap to ensure children's safety
- The dimensions of this stand are 758 x 505 x 1347 mm