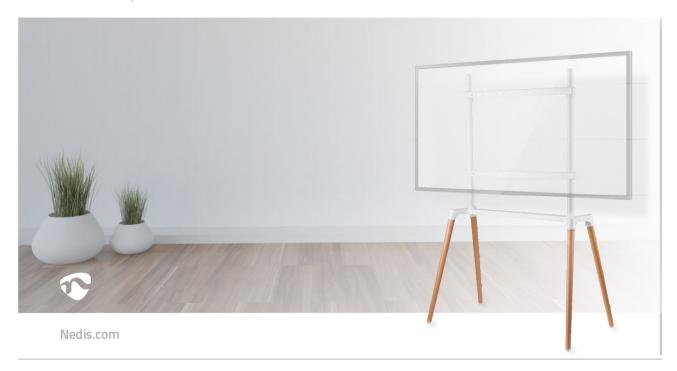

## TV Floor Stand

Inner Carton EAN: | Outer Carton EAN: 5412810385539

This Nedis TV floor stand has with its distinctive Scandinavian design a warm wooden finish and simple, elegant design that fits in almost every interior. Suitable for big TV screens from 60" up to 75" screens and can hold TVs up to a weight of 40 kg. The built-in cable management prevents messy cables around the TV and keeps the space clean.

Four non-slip rubberized pads are designed to protect your hardwood or tile floors from scratches. Combine this with the fact that four legs make this stand very stable, and that this stand has an anti-tip TV safety strap that prevents the TV from falling and you are ensured that the stand itself, the floor and the TV screen are always protected, and ensures the children's safety.

## Features

- Suitable for TV sizes from 60" to 75"
- Strength tested to support TVs up to 40 kg
- Scandinavian style quadpod stand
- Snap lock system for easy and quick assembly
- Cable management to keep everything organized
- Rubber pads to prevent slips and floor scratches
- Anti-tip TV safety strap to ensure children's safety
- The dimensions of this stand are 944 x 505 x 1475 mm
- Suitable for VESA mounting interfaces: 200x200, 300x200, 300x300, 400x200, 400x300, 400x400, and 600x400