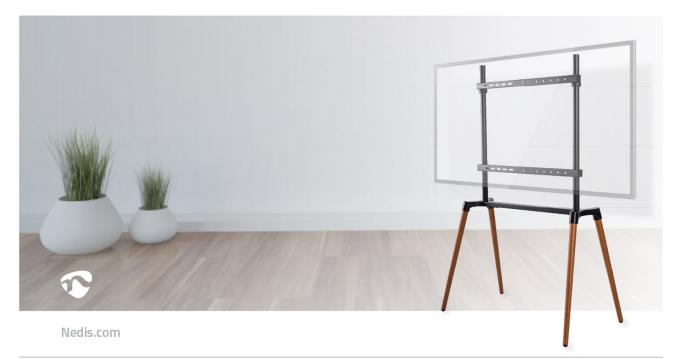

This Nedis TV floor stand has with its distinctive Scandinavian design a warm wooden finish and simple, elegant design that fits in almost every interior. Suitable for big TV screens from 60" up to 75" screens and can hold TVs up to a weight of 40 kg. The built-in cable management prevents messy cables around the TV and keeps the space clean.

Four non-slip rubberized pads are designed to protect your hardwood or tile floors from scratches. Combine this with the fact that four legs make this stand very stable, and that this stand has an anti-tip TV safety strap that prevents the TV from falling and you are ensured that the stand itself, the floor and the TV screen are always protected, and ensures the children's safety.

## Features

- Suitable for TV sizes from 60" to 75"
- Strength tested to support TVs up to 40 kg
- Scandinavian style quadpod stand
- Snap lock system for easy and quick assembly
- Cable management to keep everything organized
- Rubber pads to prevent slips and floor scratches
- Anti-tip TV safety strap to ensure children's safety
- The dimensions of this stand are 944 x 505 x 1475 mm
- Suitable for VESA mounting interfaces: 200x200,

300x200, 300x300, 400x200, 400x300, 400x400, and 600x400