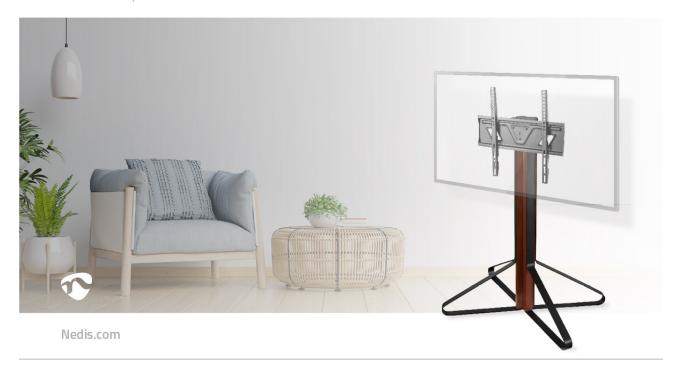

## TV Floor Stand

Inner Carton EAN: | Outer Carton EAN:

This Nedis TV floor stand boasts a classy and artistic appearance, blending the TV into your living space. With its wooden design it has a modern, yet classic look. The stand is composed of durable mahogany and high-grade aluminum steel material that's guaranteed to last. It can easily support heavy TVs up to 35 kg as well as big screens from 43" up to 65" TVs. To alter the height positioning, the TV bracket has 2 built-in height levels integrated. These 2 height levels give you the option to find that perfect viewing angle

## Features

- Suitable for TV sizes from 43" to 65"
- Strength tested to support TVs up to 35 kg
- Premium mahogany column sturdy, durable yet classic
- TV brackets with two-level height adjustment for the perfect positioning
- Cable management to keep everything organized
- Solid pedestal provides additional security by stabilizing the stand
- Suitable for VESA mounting interfaces: 200x200, 300x200, 300x300, 400x200, 400x300 and 400x400. The dimensions of this stand are 760 x 548 x 1235 mm