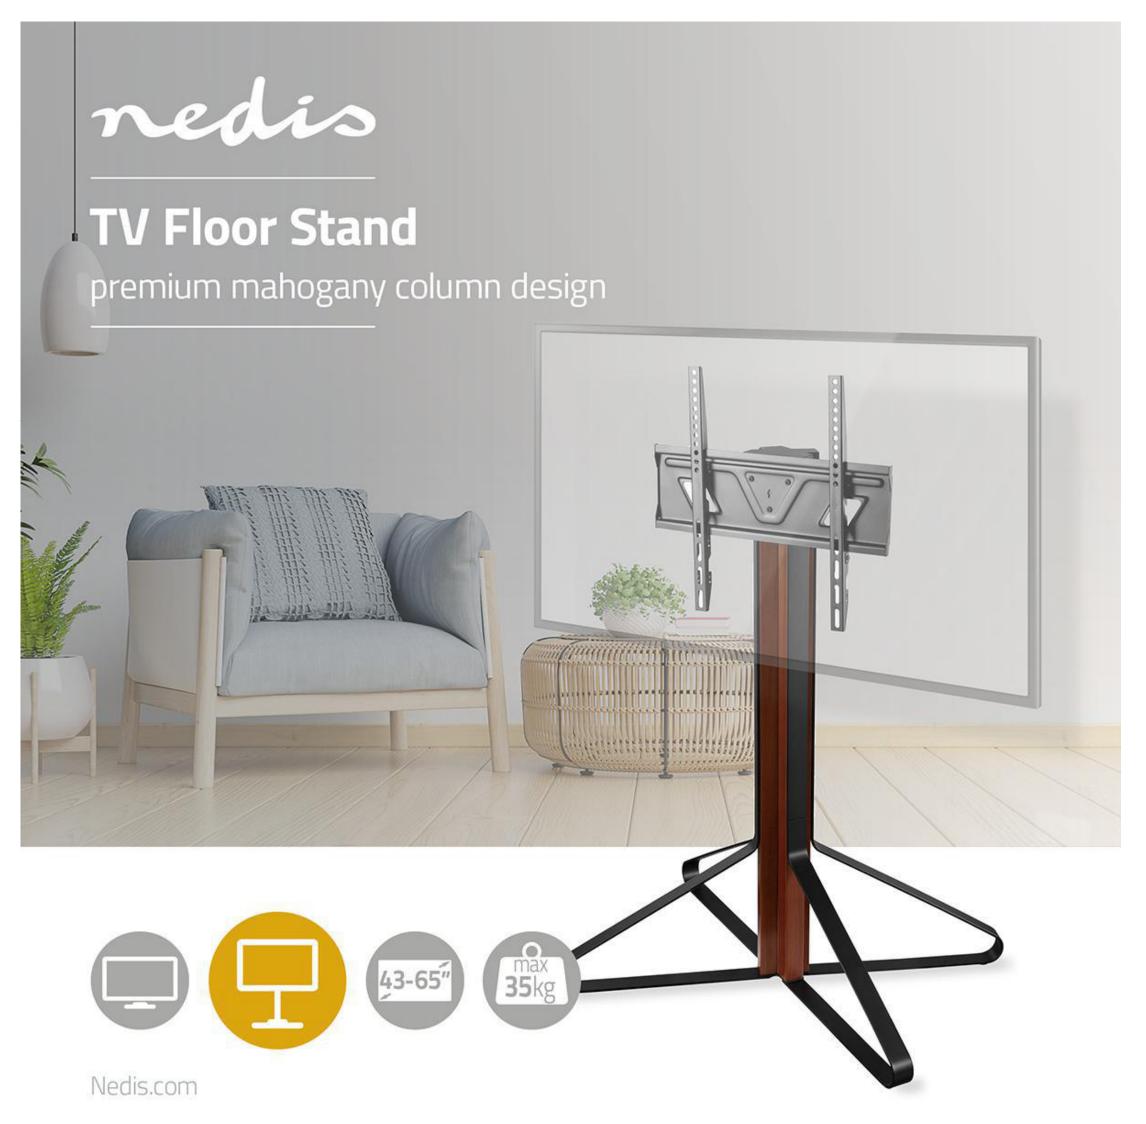

## 43 - 65 " | Maximum supported screen weight: 35 kg | Fixed Design | Adjustable pre-fixed heights | Aluminium / Steel | Black

Brand: Nedis | Article number: TVSM6050BK | Product EAN number: 5412810328857 Inner Carton EAN: | Outer Carton EAN:

## **Features**

- Suitable for TV sizes from 43" to 65"
- Strength tested to support TVs up to 35 kg
- Premium mahogany column sturdy, durable yet classic
- TV brackets with two-level height adjustment for the perfect positioning
- Cable management to keep everything organized
- Solid pedestal provides additional security by stabilizing the stand
- Suitable for VESA mounting interfaces: 200x200, 300x200, 300x300, 400x200, 400x300 and 400x400. The dimensions of this stand are 760 x 548 x 1235 mm