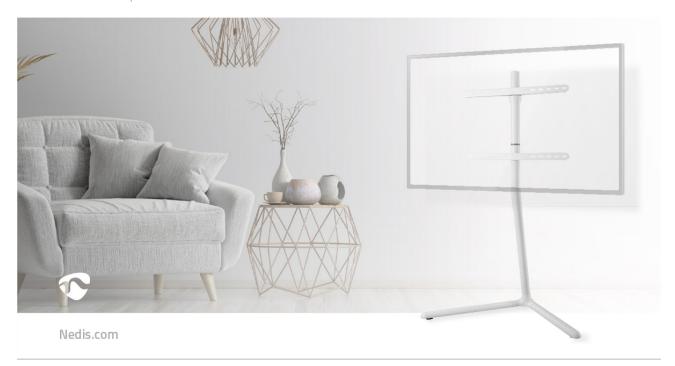

## TV Floor Stand

## 49 - 70 " | Maximum supported screen weight: 40 kg | V-shape Design | Anti-tip strap | Snap-lock | Aluminium / Steel | White

Brand: Nedis | Article number: TVSM5250WT | Product EAN number: 5412810328840

Inner Carton EAN: | Outer Carton EAN: 5412810385485

This Nedis TV floor stand boasts a classy and artistic appearance, blending the TV into your living space. This mid-century modern-style TV floor stand features a slanted column body, balanced out by a supportive, V-shaped base. Constructed from a metal-aluminum configuration and coated. Suitable for big TV screens from 49" up to 70" and hold TV screens up to 40 kg. The built-in cable management prevents messy cables around the TV and keeps the space clean.

## Features

- Suitable for TV sizes from 49" to 70"
- Strength tested to support TVs up to 40 kg
- V-Base design providing a premium quality look
- Snap lock for quick and easy assembly
- Cable management to keep everything organized
- Rubber pads to prevent slips and floorscratches
- Anti-tip TV safety strap to ensure children's safety
- The dimensions of this stand are 887 x 516 x 1345 mm
- Suitable for VESA mounting interfaces: 200x200, 300x200, 300x300, 400x200, 400x300, 400x400, and 600x400