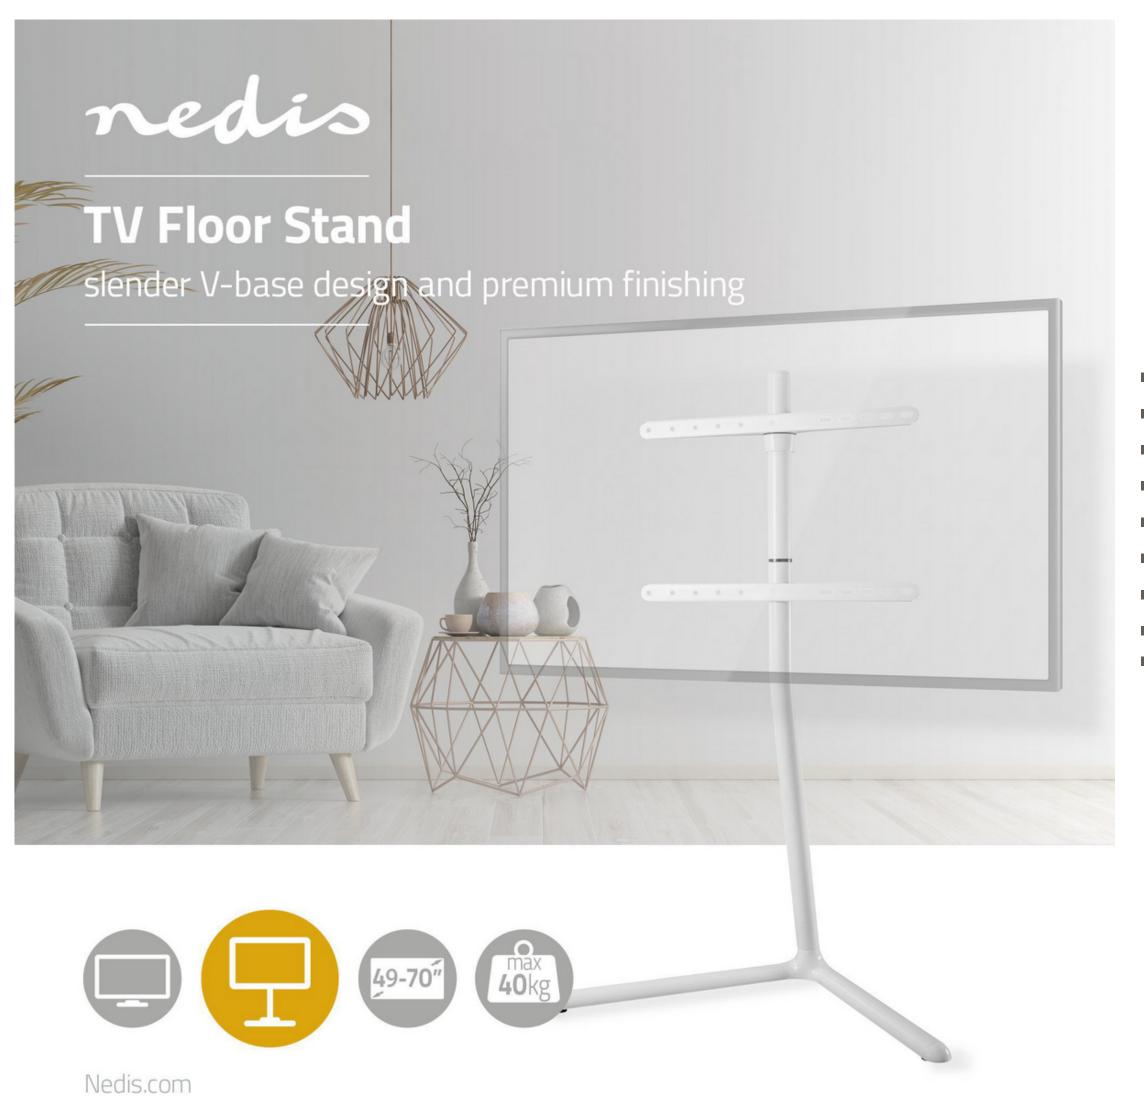

## 49 - 70 " | Maximum supported screen weight: 40 kg | V-shape Design | Anti-tip strap | Snap-lock | Aluminium / Steel | White

Brand: Nedis | Article number: TVSM5250WT | Product EAN number: 5412810328840 Inner Carton EAN: | Outer Carton EAN: 5412810385485

## **Features**

- Suitable for TV sizes from 49" to 70"
- Strength tested to support TVs up to 40 kg
- V-Base design providing a premium quality look
- Snap lock for quick and easy assembly
- Cable management to keep everything organized
- Rubber pads to prevent slips and floor-scratches
- Anti-tip TV safety strap to ensure children's safety
- The dimensions of this stand are 887 x 516 x 1345 mm
- Suitable for VESA mounting interfaces: 200x200, 300x200, 300x300, 400x200, 400x300, 400x400