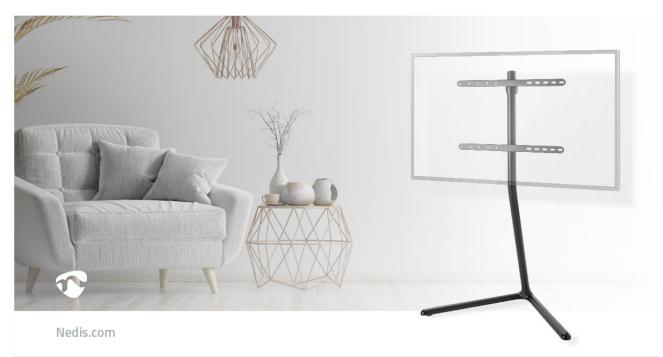

This Nedis TV floor stand boasts a classy and artistic appearance, blending the TV into your living space. This mid-century modern-style TV floor stand features a slanted column body, balanced out by a supportive, Vshaped base. Constructed from a metal-aluminum configuration and coated. Suitable for big TV screens from 49" up to 70" and hold TV screens up to 40 kg. The built-in cable management prevents messy cables around the TV and keeps the space clean.

## Features

- Suitable for TV sizes from 49" to 70"
- Strength tested to support TVs up to 40 kg
- V-Base design providing a premium quality look
- Snap lock for quick and easy assembly
- Cable management to keep everything organized
- Rubber pads to prevent slips and floorscratches
- Anti-tip TV safety strap to ensure children's safety
- The dimensions of this stand are 887 x 516 x 1345 mm
- Suitable for VESA mounting interfaces: 200x200,
  - 300x200, 300x300, 400x200, 400x300, 400x400, and 600x400