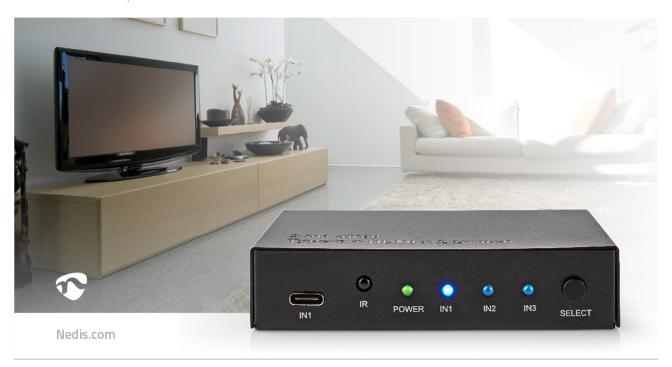

With this Ultra HD HDMI™ + USB-C™ switch, you will get rid of annoying plugging and unplugging of the cables. At the back of the switch are two HDMI inputs which allow you to various devices such as receivers, Blu-ray players or game consoles to the switch. On the front side you have a USB-C port to connect a laptop, MacBook or smartphone via this port. You can easily switch all devices via the supplied remote control but also manual switching is possible. Switched on devices are automatically detected to allow you to automatically see the image of the switched on device on the screen.

## **Features**

- 2x HDMI inputs / 1x USB-C™ input
- Easy switching of devices via remote control
- Automatic switching when starting the connected devices
- Supports highest video resolution up to 4K2K@60Hz.
- Maximum TMDS throughput up to 6Gbps per lane (Total 18Gbps)
- Supports 16bit per channel (48bit all channel) deep color.
- All modes support RGB 4:4:4 / YCbCr 4:4:4 / YCbCr 4:2:2 / YCbCr 4:2:0
- HDCP pass-through.
- HDMI 4K60HZ Compatible input and output ports
- Support 3D