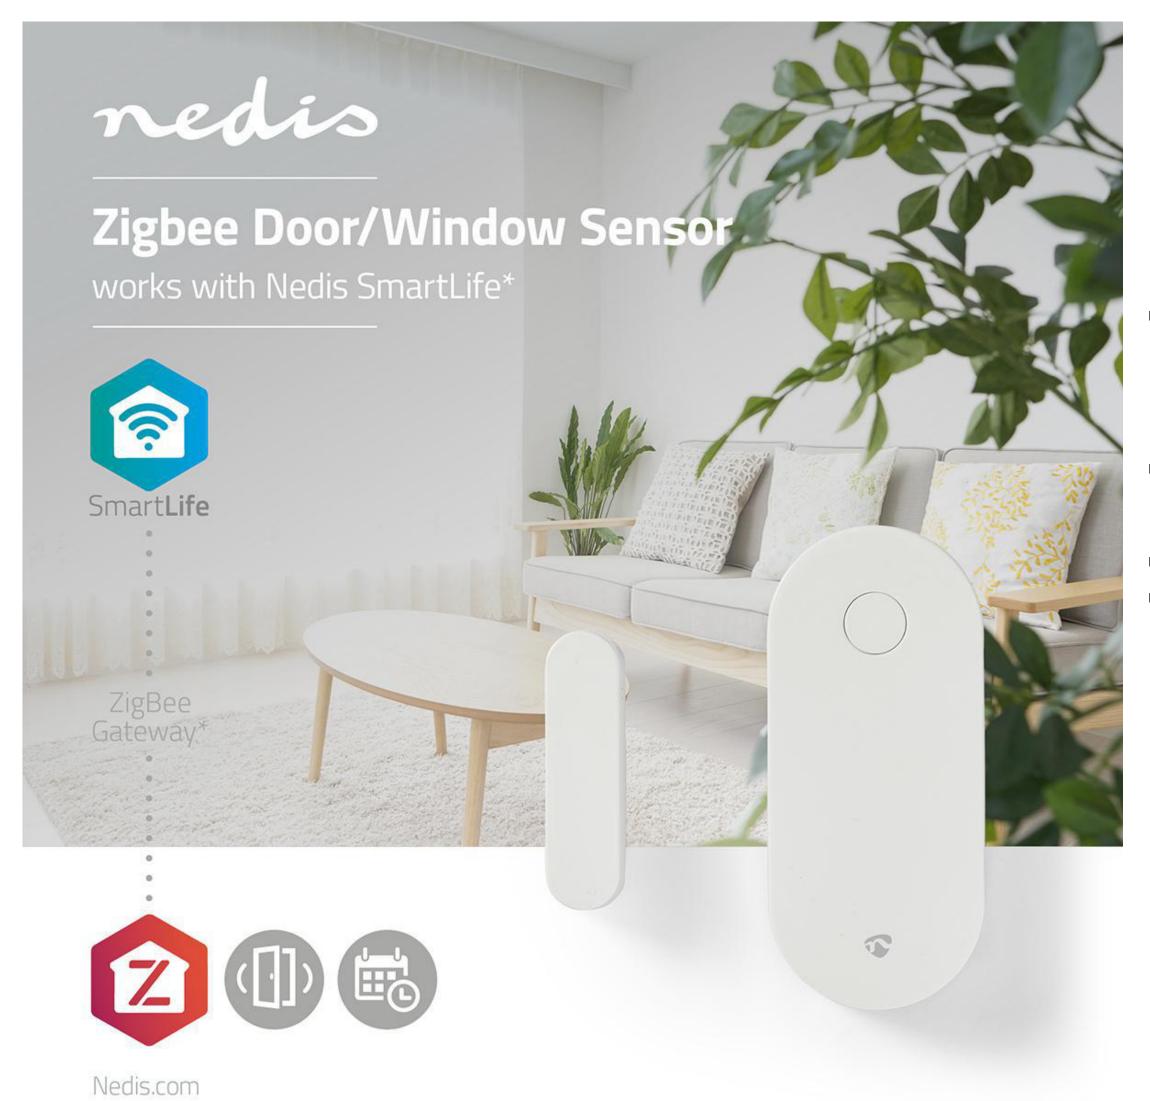

## nedio Door Window Sensor | ZBSD10WT

## Zigbee 3.0 | Battery Powered | Android™ / IOS | White

Brand: Nedis | Article number: ZBSD10WT | Product EAN number: 5412810329441 | Inner Carton EAN: 5412810396139 | Outer Carton EAN: 5412810382453

## **Features**

- Detect whether a door or window is opened or closed wherever you want within a range of approximately 30 m from the Nedis Zigbee gateway
  (WIFIZBxxx)
- Fully integrates with your Nedis SmartLife application (through the Nedis Zigbee gateway) to combine with other smart products in automations.
- Battery powered for flexible placement
- Battery lifetime of up to one year