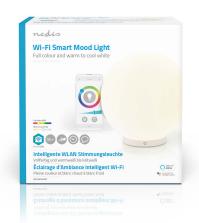

## SmartLife Mood Light

This smart mood light can illuminate any colour you want using the Nedis SmartLife application on your smartphone or tablet (Android or iOS). You can easily select any colour in the application or even let it change in the preferred way between multiple colours. Additionally, you can select any shade between warm white and cool white. Through the different options in light colour you could enable increased concentration and efficiency, improve overall activity level and daytime alertness and improve sleeping rhythm and –intensity. This mood light can be used in kitchens, bedrooms, living rooms, children's rooms or home offices.

## **Features**

- Control the colour and brightness of this smart mood light with your phone using the Nedis SmartLife application
- Besides all colours (RGB) this mood light also can emit warm to cool white light up to 300 lm
- Set schedules to wake you up or to pretend your presence when you're away on holiday
- Combine it with other Nedis SmartLife products to control them all together or to automate the light.
- Combine with Google Assistant or Amazon Alexa for voice control