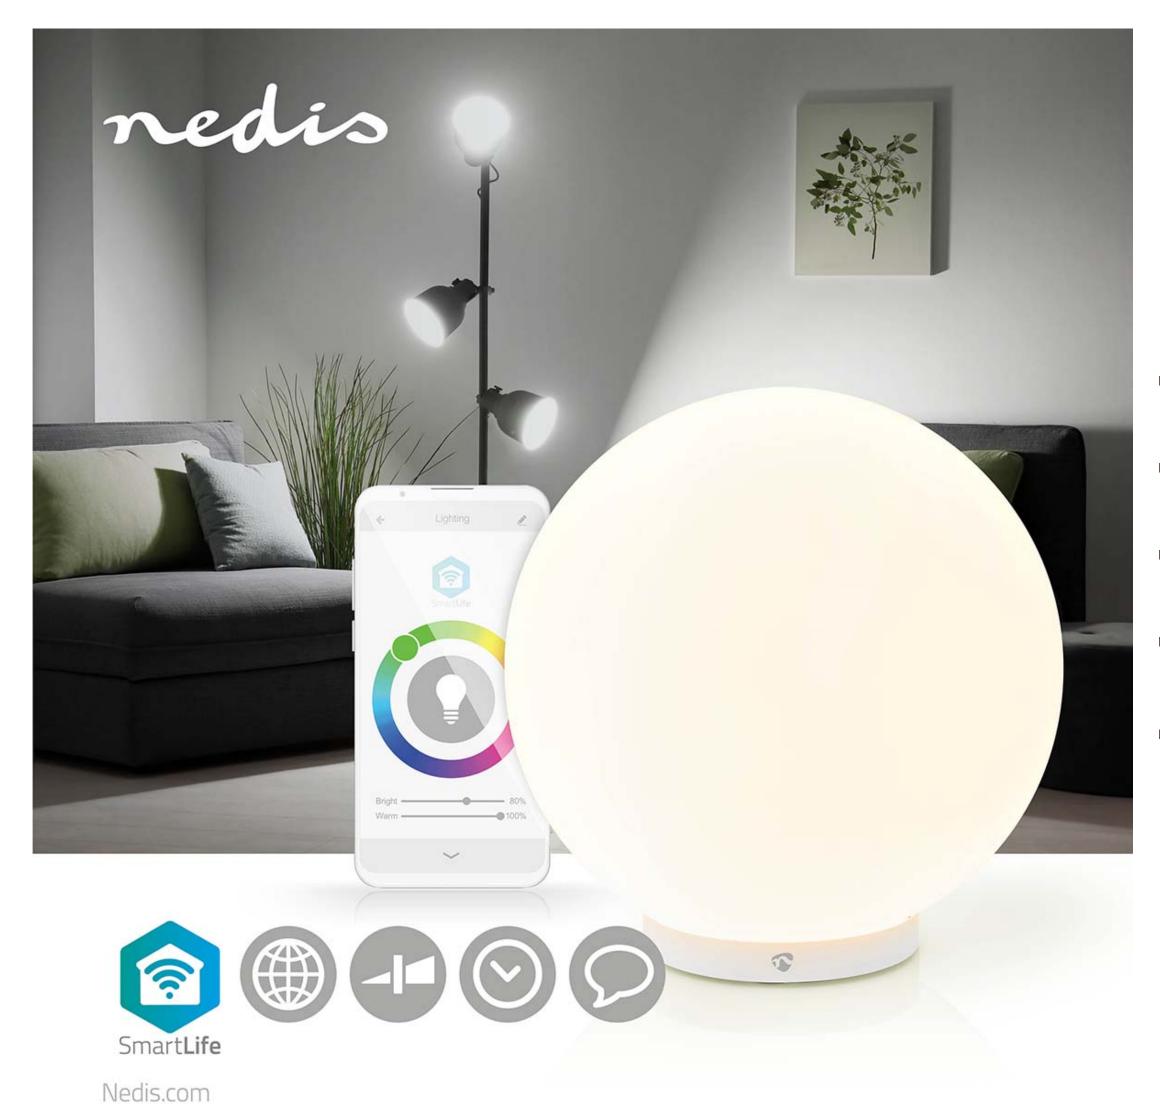

## **Features**

- Control the colour and brightness of this smart mood light with your phone using the Nedis SmartLife application
- Besides all colours (RGB) this mood light also can emit warm to cool white light up to 300 lm
- Set schedules to wake you up or to pretend your presence when you're away on holiday
- Combine it with other Nedis SmartLife products to control them all together or to automate the light.
- Combine with Google Assistant or Amazon Alexa for voice control