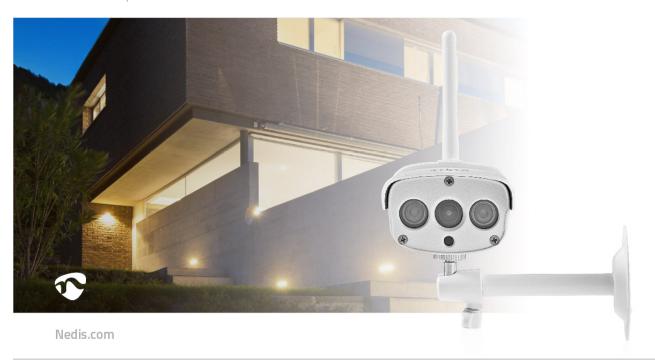

Home automation just got simpler. This easy to use Smart Outdoor IP Camera can be simply connected to your existing Wi-Fi network to monitor the outside areas of your house and record motion.

The outdoor IP camera features a waterproof housing and two infrared (IR) array LEDs powerful enough to enable 15 metres of night vision in total darkness. This way, it provides a stable image for reliable 24/7 camera surveillance during the toughest circumstances.

If the IP camera detects movement, you will receive a notification on your smartphone or tablet from where you can access the live feed remotely.