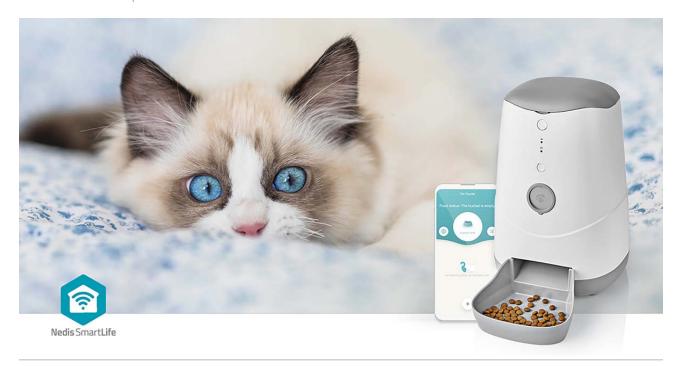

## Automatic Dog and Cat Feeder | Wi-Fi | 3.7 I | Android™ / IOS

Brand: Nedis | Article number: WIFIPET10CWT | Product EAN number: 5412810328468 Inner Carton EAN: | Outer Carton EAN: 5412810336852

With this smart pet food dispenser, you can program exactly at what time of the day a certain amount of food will be released (in portions of approx. 20 ml). Besides this you also have the option to manually feed your pets remotely using the app on your smartphone.

You are now in full control of the times and exact portion sizes of your pets.

No more delayed meals for your cat or dog when you come home late and you no longer need to ask your neighbors to feed your pets when you go away for the weekend

## **Features**

- Automatically feed your pets set quantities on set times
- Remotely feed your pets the preferred amount
- Set portion sizes in steps of approx. 20 ml
- Receive push notifications on your phone when food container is about to run empty
- Sensor confirms food was actually dispensed and sends push notification otherwise (jammed, tipped over, or empty)
- Option to connect power bank for back-up power