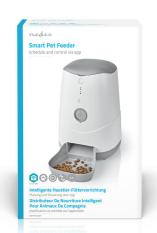

## Automatic Dog and Cat Feeder | Wi-Fi | 3.7 I | Android™ / IOS

Brand: Nedis | Article number: WIFIPET10CWT | Product EAN number: 5412810328468 Inner Carton EAN: | Outer Carton EAN: 5412810336852

With this smart pet food dispenser, you can program exactly at what time of the day a certain amount of food will be released (in portions of approx. 20 ml). Besides this you also have the option to manually feed your pets remotely using the app on your smartphone.

## **Features**

- Automatically feed your pets set quantities on set times
- Remotely feed your pets the preferred amount
- Set portion sizes in steps of approx. 20 ml
- Receive push notifications on your phone when food container is about to run empty
- Sensor confirms food was actually dispensed and sends push notification otherwise (jammed, tipped over, or empty)
- Option to connect power bank for back-up power