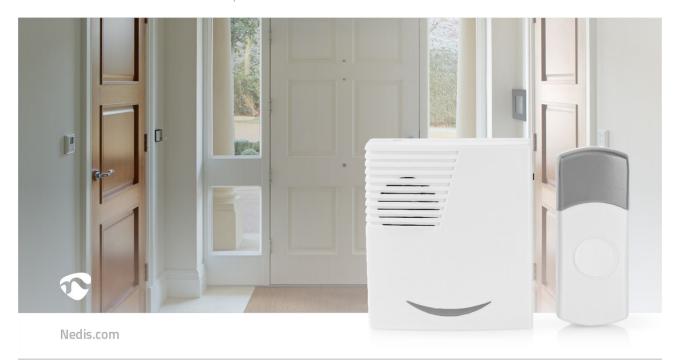

## Wireless Doorbell Set

Place the receiver unit of this wireless doorbell anywhere in your home or take it with you if you are working in your garden. A battery-powered receiver provides maximum flexibility.

## **Features**

- Battery-powered transmitter for easy installation without any wires
- Battery-powered receiver for flexible placement at home
- Wide operating range in open air of max. 100 m
- 80 dB doorbell which is clearly audible throughout the entire house
- 36 melodies integrated so everyone can find their favourite melody
- Hanging hole for wall placement