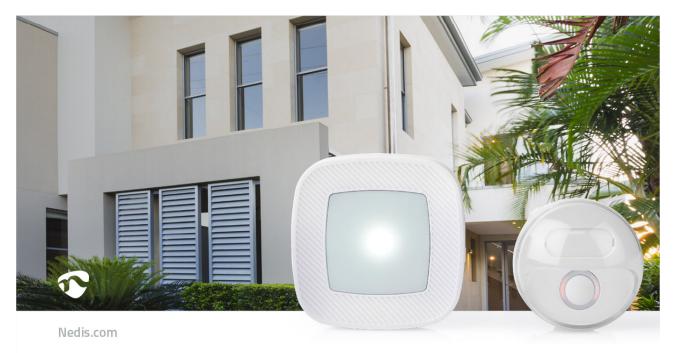

## **nedis** Wireless Doorbell Set

This wireless doorbell is very easy to install. Plug in the receiver and mount the transmitter to your door with the included materials: your doorbell is ready to use!

## Features

- Mains-powered receiver no more empty batteries
- Battery-powered transmitter for easy installation without any wires
- Wide operating range in open air of max. 300 m
- 80 dB doorbell which is clearly audible throughout the entire house
- 36 melodies integrated so everyone can find their favourite melody
- Bright blinking LED signal draws your attention if you cannot hear the bell