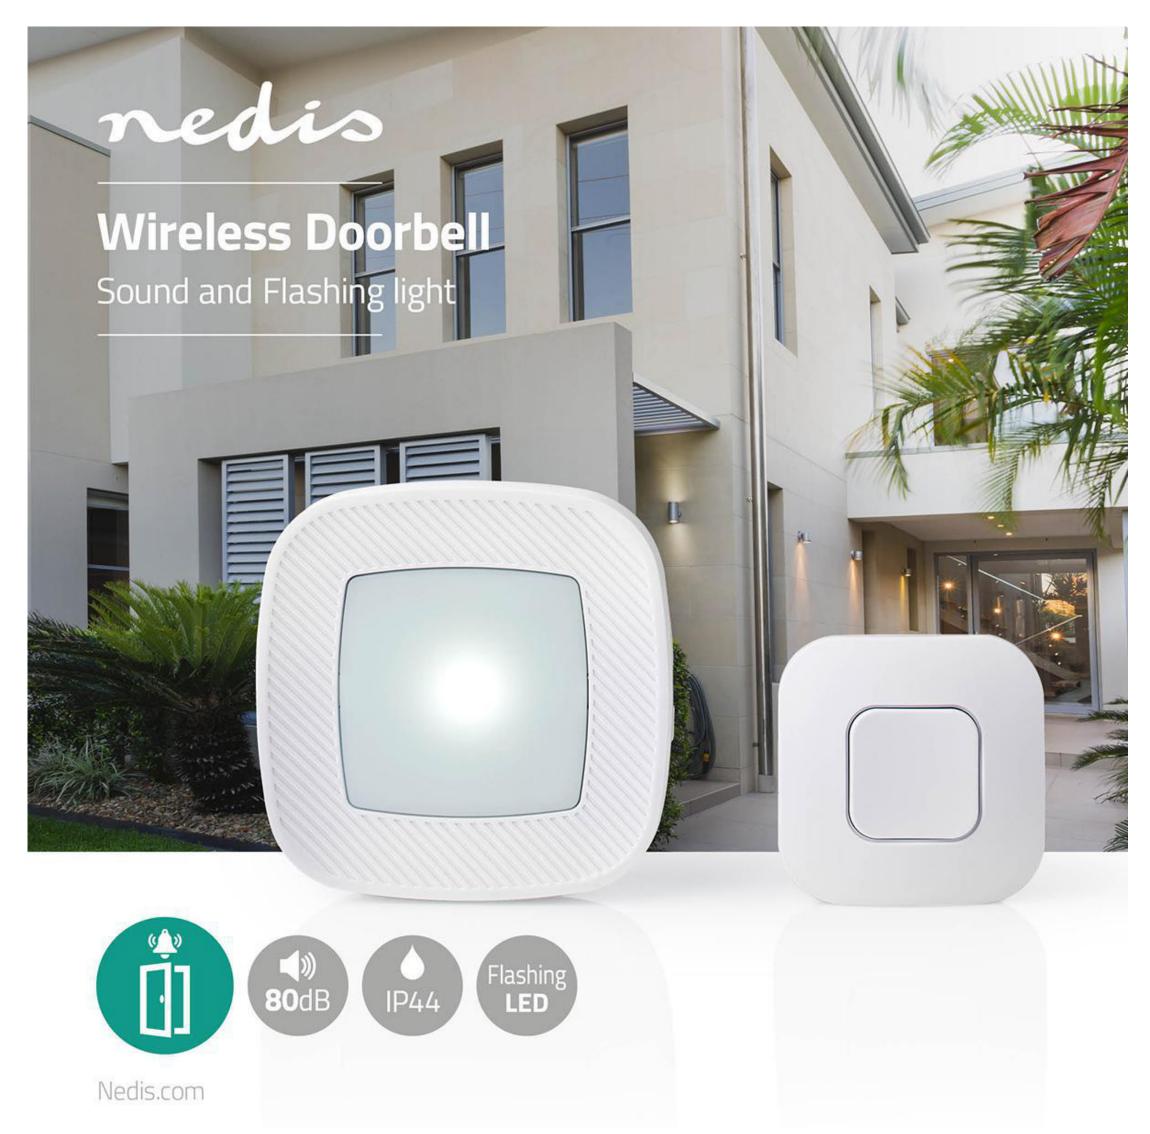

## Mains Powered | 220 - 240 V AC 50 Hz | 1x CR2032 | Volume: 80 dB | Signal range: 300 m | IP44 | Adjustable volume | 36 Melodies | 1 Receiver | White

Brand: Nedis | Article number: DOORB220CWT | Product EAN number: 5412810328062 | Inner Carton EAN: 5412810394524 | Outer Carton EAN: 5412810378302

## **Features**

- Mains-powered receiver no more empty batteries
- Battery-powered transmitter for easy installation without any wires
- Wide operating range in open air of max. 300 m
- 80 dB doorbell which is clearly audible throughout the entire house
- 36 melodies integrated so everyone can find their favourite melody
- Bright blinking LED signal draws your attention if you cannot hear the bell