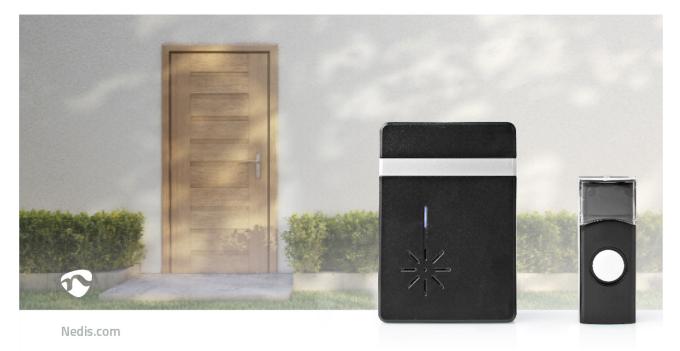

Place the receiver unit of this wireless doorbell anywhere in your home or take it with you if you are working in your garden. A battery-powered receiver provides maximum flexibility.

## Features

- Battery-powered transmitter for easy installation without any wires
- Battery-powered receiver for flexible placement at home
- Wide operating range in open air of max. 300 m
- 80 dB doorbell which is clearly audible throughout the entire house
- 36 melodies integrated so everyone can find their favourite melody
- Hanging hole for wall placement