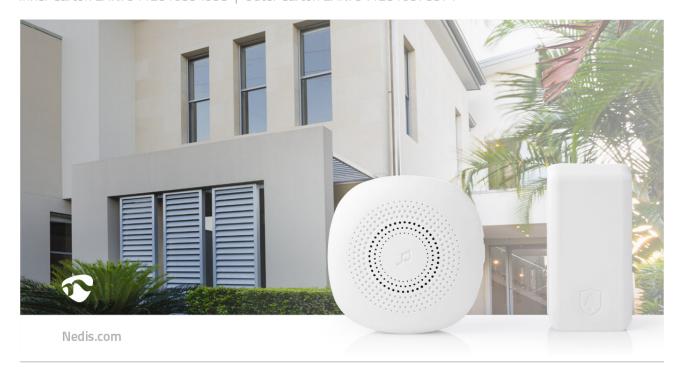

## Wireless Doorbell Set

This wireless doorbell is very easy to install. Plug in the receiver and mount the transmitter to your door with the included materials: your doorbell is ready to use! The self-powered transmitter converts kenetic energy into an electrical signal and is fully operational without the use of batteries.

## **Features**

- Self powered (kinetic energy) transmitter for easy installation without any wires or batteries
- Wide operating range in open air of max. 150 m
- 80 dB doorbell which is clearly audible throughout the entire house
- 36 melodies integrated so everyone can find their favorite melody