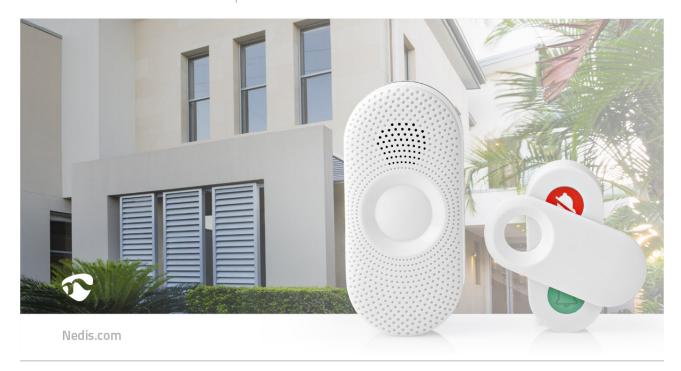

## Wireless Doorbell Set

This wireless doorbell is very easy to install. Plug in the receiver and mount the transmitter to your door with the included materials: your doorbell is ready to use!

## Features

- Mains-powered receiver no more empty batteries
- Simple mechanical Non-disturbance function
- Battery-powered transmitter for easy installation without any wires
- Wide operating range in open air of max. 300 m
- 80 dB doorbell which is clearly audible throughout the entire house
- 36 melodies integrated so everyone can find their favorite melody