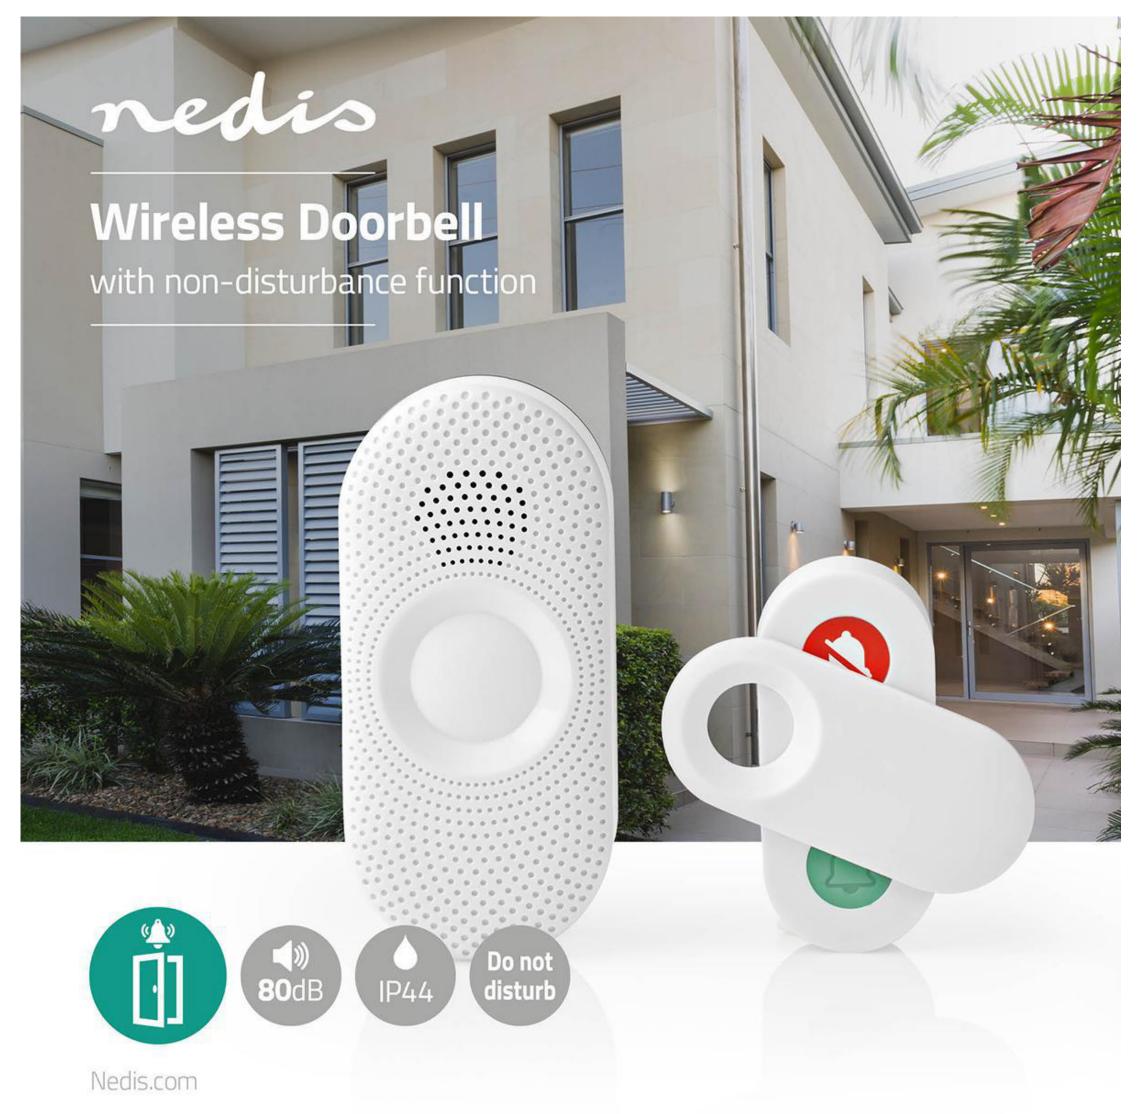

## nedio Wireless Doorbell Set | DOORB230CWT

## Mains Powered | 220 - 240 V AC 50 Hz | 1x CR2032 | Volume: 80 dB | Signal range: 300 m | IP44 | Adjustable volume | 36 Melodies | 1 Receiver | Grey / White

Brand: Nedis | Article number: DOORB230CWT | Product EAN number: 5412810328031 | Inner Carton EAN: 5412810394586 | Outer Carton EAN: 5412810378364

## **Features**

- Mains-powered receiver no more empty batteries
- Simple mechanical Non-disturbance function
- Battery-powered transmitter for easy installation without any wires
- Wide operating range in open air of max. 300 m
- 80 dB doorbell which is clearly audible throughout the entire house
- 36 melodies integrated so everyone can find their favorite melody