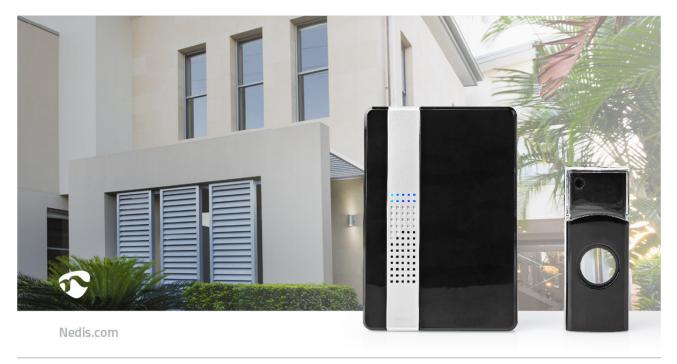

## **nedis** Wireless Doorbell Set

This wireless doorbell is very easy to install. Plug in the receiver and mount the transmitter to your door with the included materials: your doorbell is ready to use!

## Features

- Mains-powered receiver no more empty batteries
- Battery-powered transmitter for easy installation without any wires
- Wide operating range in open air of max. 300 m
- 80 dB doorbell which is clearly audible throughout the entire house
- 36 melodies integrated so everyone can find their favorite melody