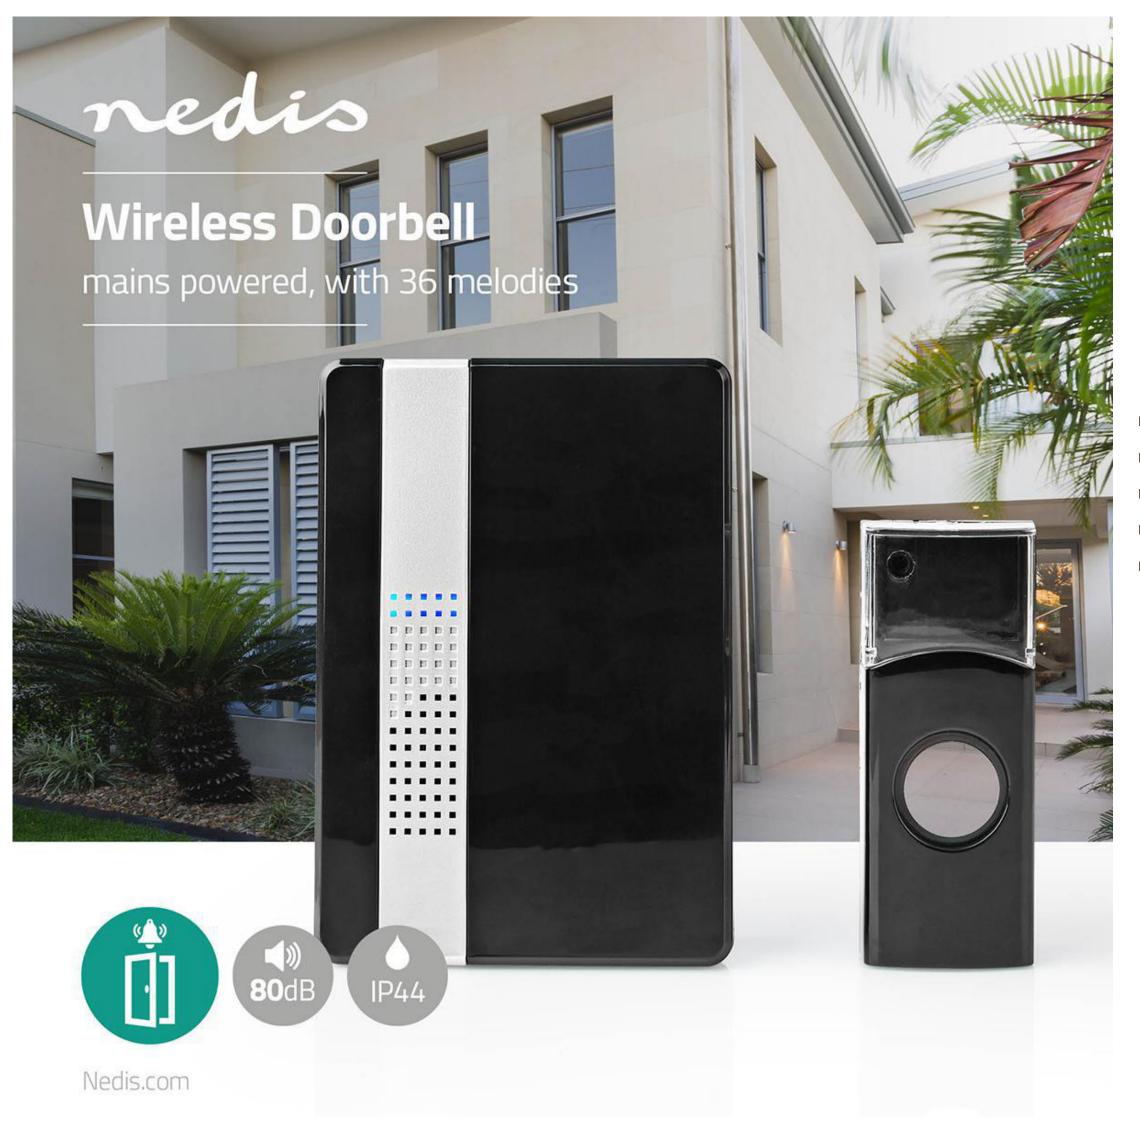

## Mains Powered | 220 - 240 V AC 50 Hz | 1x CR2032 | Volume: 80 dB Signal range: 300 m | IP44 | Adjustable volume | 36 Melodies | 1 Receiver | Black

Brand: Nedis | Article number: DOORB223CBK | Product EAN number: 5412810328017 Inner Carton EAN: 5412810394562 | Outer Carton EAN: 5412810378340

## **Features**

- Mains-powered receiver no more empty batteries
- Battery-powered transmitter for easy installation without any wires
- Wide operating range in open air of max. 300 m
- 80 dB doorbell which is clearly audible throughout the entire house
- 36 melodies integrated so everyone can find their favorite melody