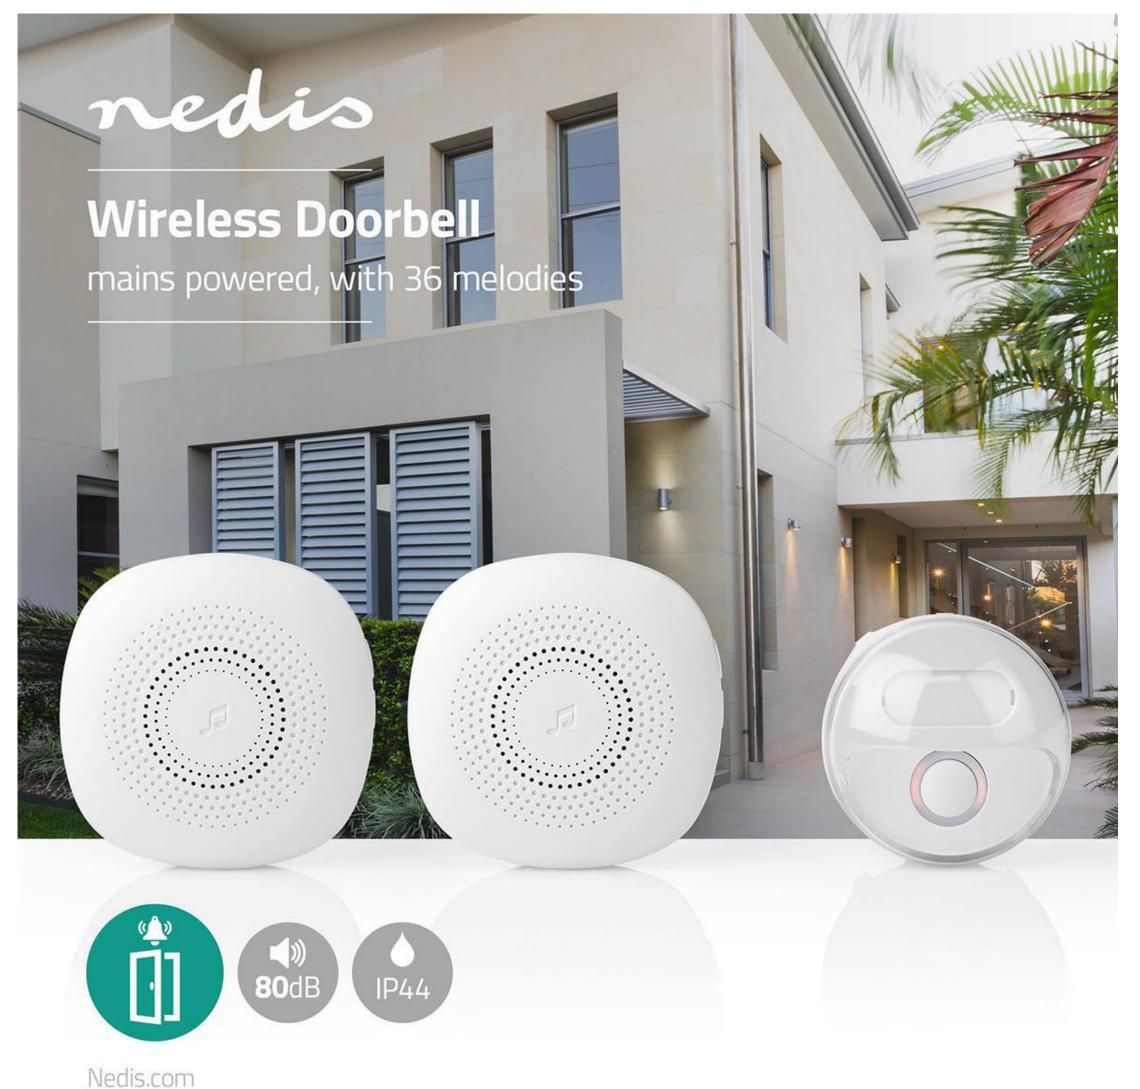

## nedia Wireless Doorbell Set | DOORB222CWT2

## Mains Powered | 220 - 240 V AC 50 Hz | 1x CR2032 | Volume: 80 dB | Signal range: 300 m | IP44 | Adjustable volume | 36 Melodies | 2 Receivers | White

Brand: Nedis | Article number: DOORB222CWT2 | Product EAN number: 5412810328000 | Inner Carton EAN: 5412810394555 | Outer Carton EAN: 5412810378333

## **Features**

- Mains-powered receiver no more empty batteries
- Battery-powered transmitter for easy installation without any wires
- Wide operating range in open air of max. 300 m
- This set contains 1 extra receiver for use in the barn or in the attic
- 80 dB doorbell which is clearly audible throughout the entire house
- 36 melodies integrated so everyone can find their favourite melody