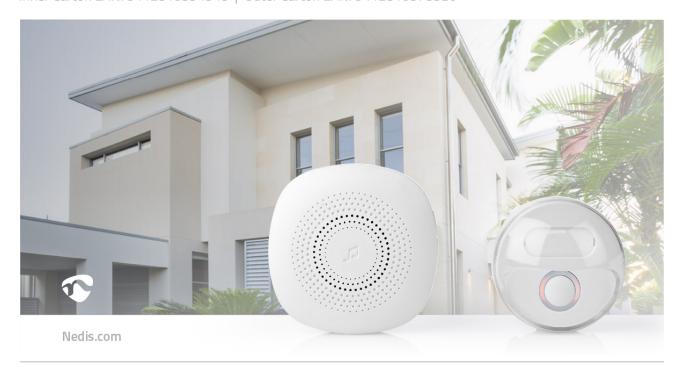

## Wireless Doorbell Set

## Mains Powered | 220 - 240 V AC 50 Hz | 1x CR2032 | Volume: 80 dB | Signal range: 300 m | IP44 | Adjustable volume | 36 Melodies | 1 Receiver | White

Brand: Nedis | Article number: DOORB222CWT | Product EAN number: 5412810327997 Inner Carton EAN: 5412810394548 | Outer Carton EAN: 5412810378326

This wireless doorbell is very easy to install. Plug in the receiver and mount the transmitter to your door with the included materials: your doorbell is ready to use!

## Features

- Mains-powered receiver no more empty batteries
- Battery-powered transmitter for easy installation without any wires
- Wide operating range in open air of max. 300 m
- 80 dB doorbell which is clearly audible throughout the entire house
- 36 melodies integrated so everyone can find their favourite melody