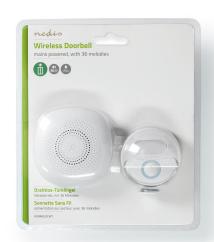

## Wireless Doorbell Set

## Mains Powered | 220 - 240 V AC 50 Hz | 1x CR2032 | Volume: 80 dB | Signal range: 300 m | IP44 | Adjustable volume | 36 Melodies | 1 Receiver | White

Brand: Nedis | Article number: DOORB222CWT | Product EAN number: 5412810327997 Inner Carton EAN: 5412810394548 | Outer Carton EAN: 5412810378326