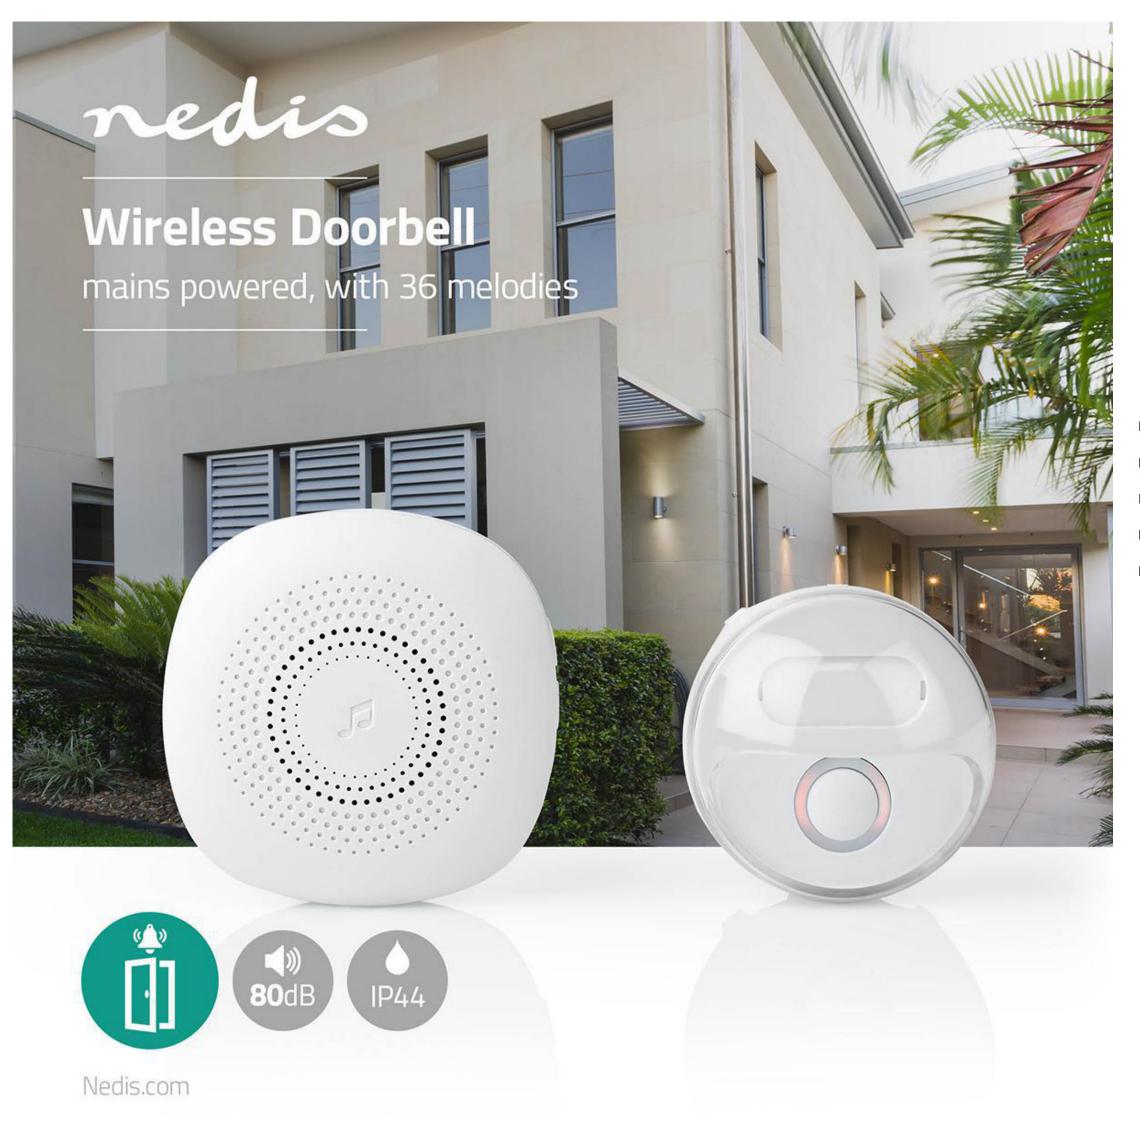

## nedio Wireless Doorbell Set | DOORB222CWT

## Mains Powered | 220 - 240 V AC 50 Hz | 1x CR2032 | Volume: 80 dB | Signal range: 300 m | IP44 | Adjustable volume | 36 Melodies | 1 Receiver | White

Brand: Nedis | Article number: DOORB222CWT | Product EAN number: 5412810327997 | Inner Carton EAN: 5412810394548 | Outer Carton EAN: 5412810378326

## **Features**

- Mains-powered receiver no more empty batteries
- Battery-powered transmitter for easy installation without any wires
- Wide operating range in open air of max. 300 m
- 80 dB doorbell which is clearly audible throughout the entire house
- 36 melodies integrated so everyone can find their favourite melody