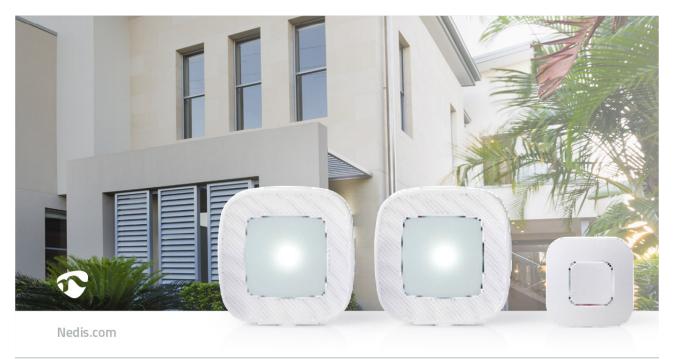

## **nedis** Wireless Doorbell Set

This wireless doorbell is very easy to install. Plug in the receiver and mount the transmitter to your door with the included materials: your doorbell is ready to use! This set includes an extra receiver.

## Features

- Mains-powered receiver no more empty batteries
- Battery-powered transmitter for easy installation without any wires
- Wide operating range in open air of max. 300 m
- This set contains 1 extra receiver for use in the barn or in the attic
- 80 dB doorbell which is clearly audible throughout the entire house
- 36 melodies integrated so everyone can find their favourite melody
- Bright blinking LED signal draws your attention if you cannot hear the bell