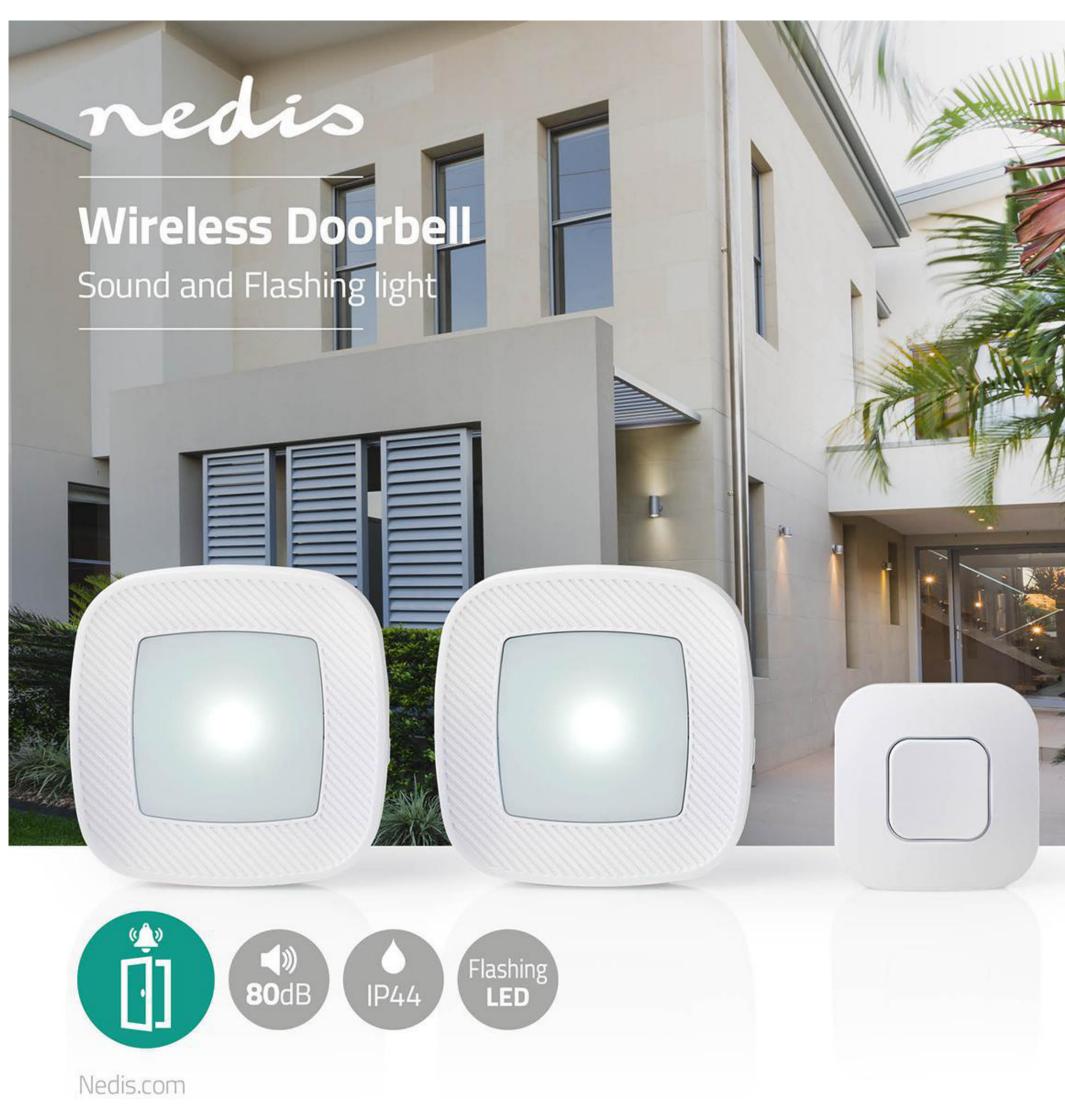

## nedio Wireless Doorbell Set | DOORB220CWT2

## Mains Powered | 220 - 240 V AC 50 Hz | 1x CR2032 | Volume: 80 dB | Signal range: 300 m | IP44 | Adjustable volume | 36 Melodies | 2 Receivers | White

Brand: Nedis | Article number: DOORB220CWT2 | Product EAN number: 5412810327980 | Inner Carton EAN: 5412810394531 | Outer Carton EAN: 5412810378319

## Features

- Mains-powered receiver no more empty batteries
- Battery-powered transmitter for easy installation without any wires
- Wide operating range in open air of max. 300 m
- This set contains 1 extra receiver for use in the barn or in the attic
- 80 dB doorbell which is clearly audible throughout the entire house
- 36 melodies integrated so everyone can find their favourite melody
- Bright blinking LED signal draws your attention if you cannot hear the bell