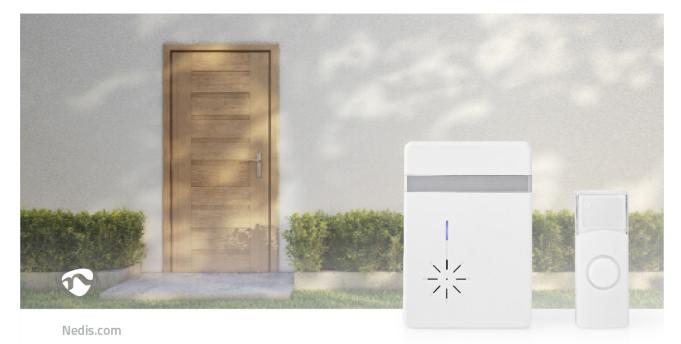

Place the receiver unit of this wireless doorbell anywhere in your home or take it with you if you are working in your garden. A battery-powered receiver provides maximum flexibility.

## Features

- Battery-powered transmitter for easy installation without any wires
- Battery-powered receiver for flexible placement at home
- Wide operating range in open air of max. 300 m
- 80 dB doorbell which is clearly audible throughout the entire house
- 36 melodies integrated so everyone can find their favourite melody
- Hanging hole for wall placement