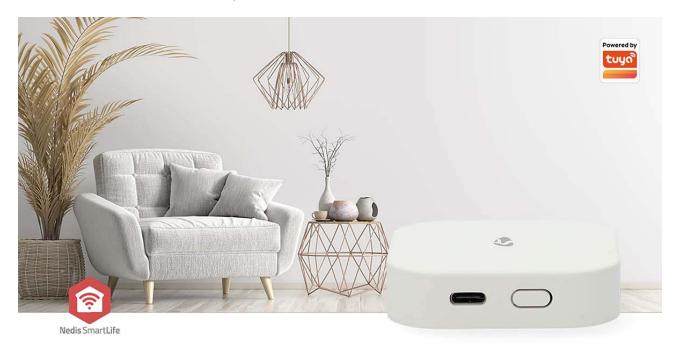

## **nedis** Zigbee Gateway

## Zigbee 3.0 | 40 Devices | USB Powered | Android™ / IOS | White

Brand: Nedis | Article number: WIFIZB10WT | Product EAN number: 5412810327904 Inner Carton EAN: 5412810395897 | Outer Carton EAN: 5412810381845

This gateway will connect directly to Wi-Fi so no ethernet cable is required. Install it in the Nedis SmartLife application and connect up to 40 Nedis Zigbee products (ZBxxx) to a single gateway. Each connected product will appear in the Nedis SmartLife application and can be included in automations as if it is directly connected to Wi-Fi.