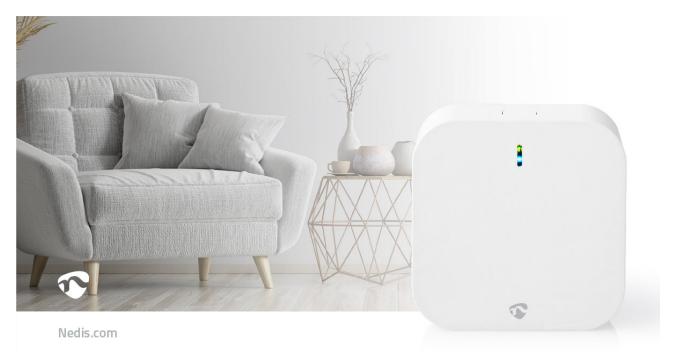

## **nedis** Zigbee Gateway

## Zigbee 3.0 | 50 Devices | Mains Powered | Android™ / IOS | White

Brand: Nedis | Article number: WIFIZB10CWT | Product EAN number: 5412810327898 Inner Carton EAN: | Outer Carton EAN: 5412810381838

This gateway connects directly to your Wi-Fi, so no ethernet cable is required. Simply install it into your Nedis SmartLife application and you can connect up to 50 Nedis Zigbee products from a single gateway.

Each connected product will appear in the SmartLife application and can be included in automations as if it is directly connected to Wi-Fi.

Zigbee is an alternative protocol to Wi-Fi that offers a significantly lower power consumption. This enables small wireless sensors to remain functional up to multiple years on a single battery.