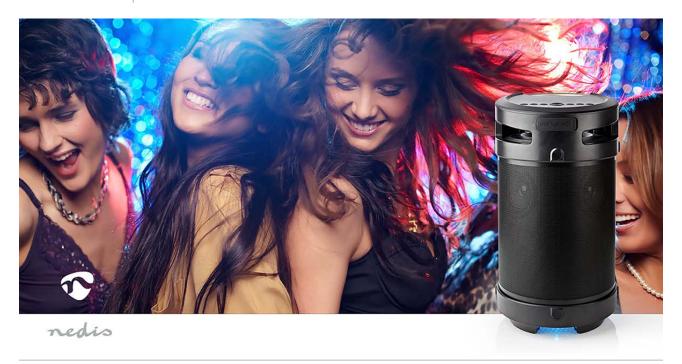

## Bluetooth® Party Boombox

Bring the party with you wherever you go, thanks to this Nedis Bluetooth® party speaker.

It delivers a powerful, full-range sound performance with a 210 W peak power output - for up to 3.5 hours long.

Pair this portable sound solution with your smartphone or other Bluetooth®-enabled device, or insert a USB flash drive. Enjoy your favourite tunes in all your favourite places, including a day at the beach, as this boombox features IPX5 protection.

## **Features**

- Peak power output of 210 W for a clear, dynamic sound reproduction
- Bluetooth 4.2 stream music wirelessly from any Bluetooth-enabled device
- Anti-skid bottom for a firm grip
- Operating range of 10 m providing ample freedom of movement
- USB, AUX port and a 6.35 mm microphone input various options to play your own music tracks and sing along with them
- Total battery capacity of 4400 mAh for up to 3.5 hours of wireless playtime