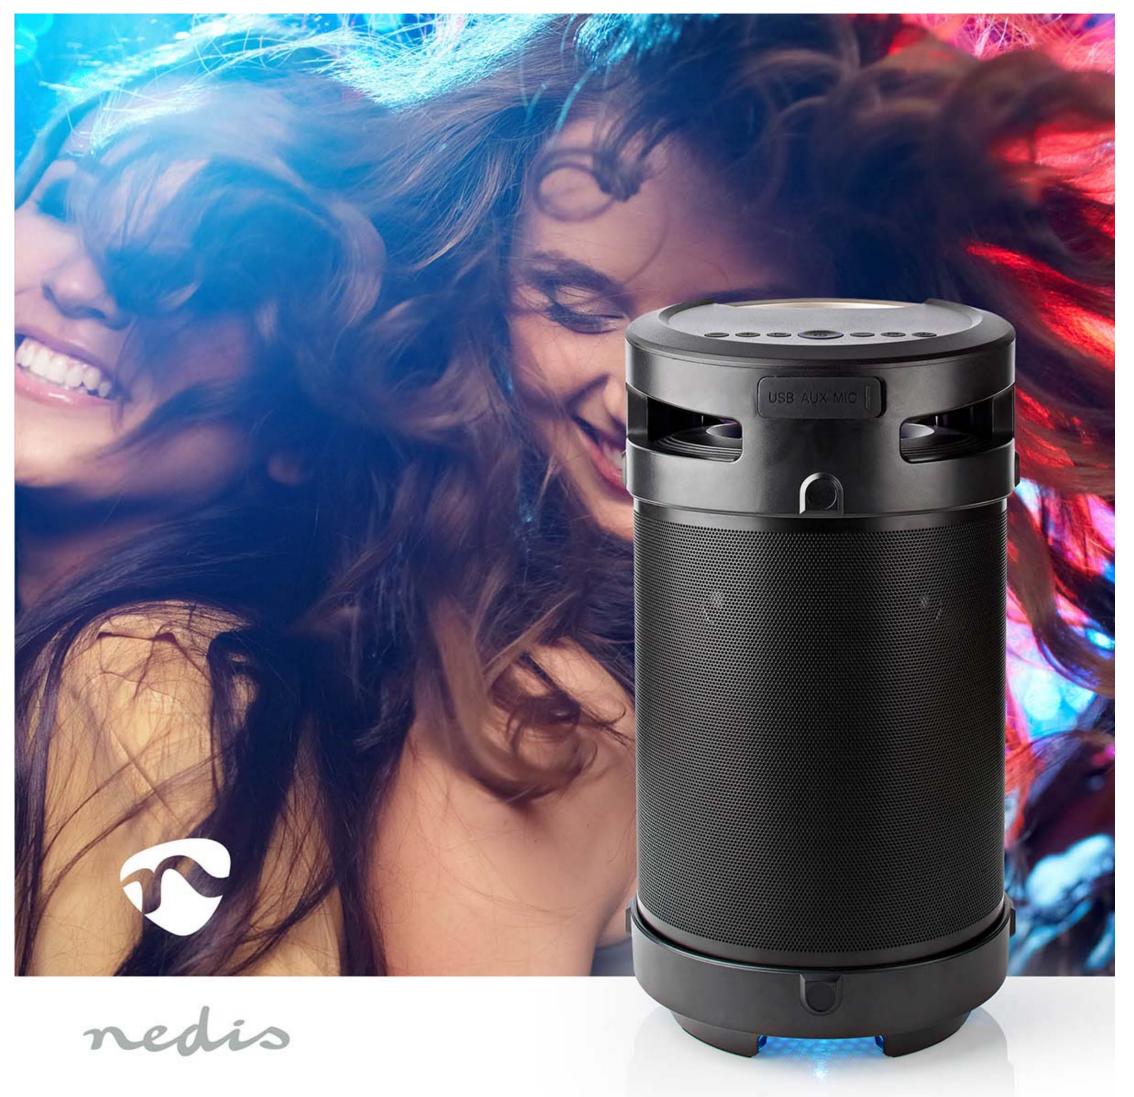

## 3.5 hrs | 4.1 | 210 W | Media playback: AUX / USB | IPX5 | Linkable | Carrying handle | Party lights | Black / Silver

Brand: Nedis | Article number: SPBB350BK | Product EAN number: 5412810327867 | Inner Carton EAN: | Outer Carton EAN: 5412810384907

## **Features**

- Peak power output of 210 W for a clear, dynamic sound reproduction
- Bluetooth 4.2 stream music wirelessly from any Bluetooth-enabled device
- Anti-skid bottom for a firm grip
- Operating range of 10 m providing ample freedom of movement
- USB, AUX port and a 6.35 mm microphone input various options to play your own music tracks and sing along with them
- Total battery capacity of 4400 mAh for up to 3.5 hours of wireless playtime
- Premium design with integrated handle and optional party lights