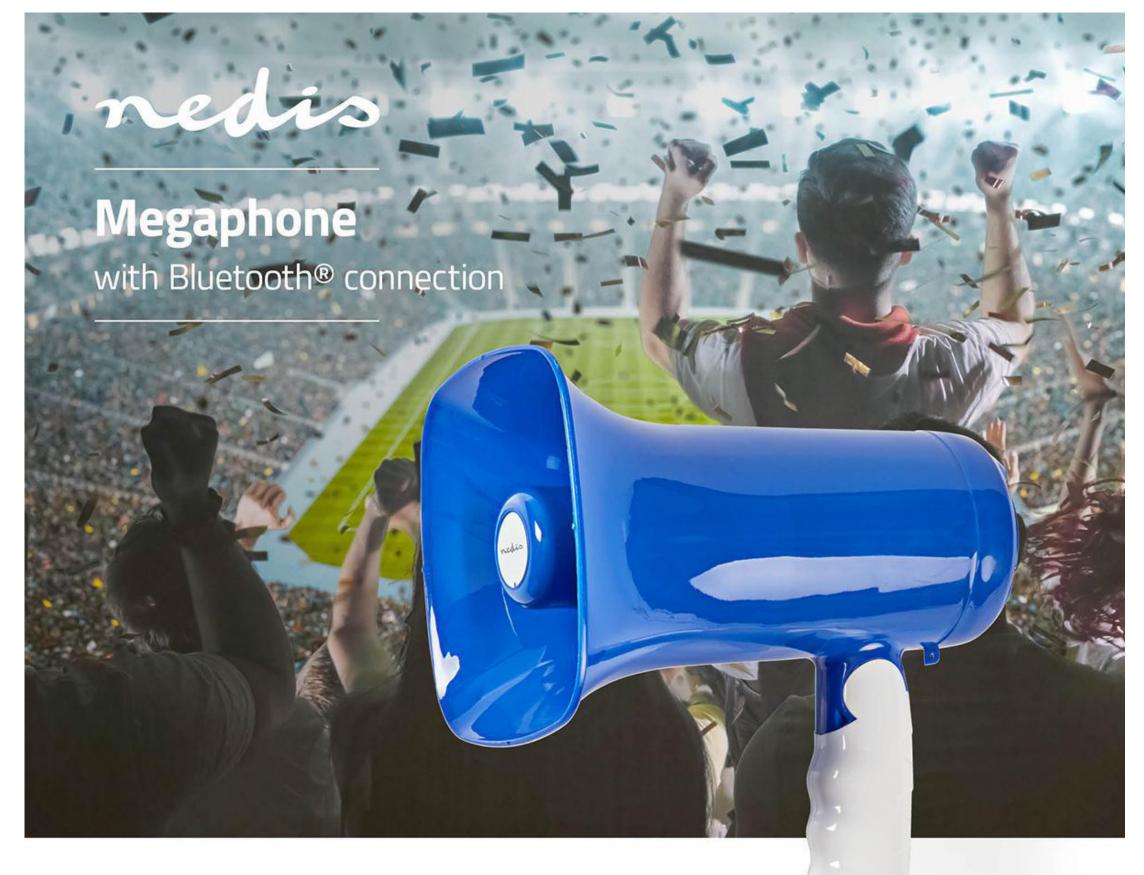

## Maximum range: 300 m | Volume control: 115 dB | Built-In Microphone | Built-in siren | Bluetooth® | Recording function | Blue / White

Brand: Nedis | Article number: MEPH160BU | Product EAN number: 5412810327690 | Inner Carton EAN: | Outer Carton EAN: 5412810383993

## **Features**

- Bluetooth® 5.0 wireless technology for a stable, interference-free connection with a Bluetooth® device such as your smartphone
- Integrated micro-SD card slot and USB port
- Volume control to easily adjust the sound with a maximum of 115 dB
- 300 m transmitting range to get your message across to a large crowd
- Recording function to repeat 120-sec fragments
- Built-in celebration sound hit the button if needed
- Compact, lightweight design bring it along wherever you go