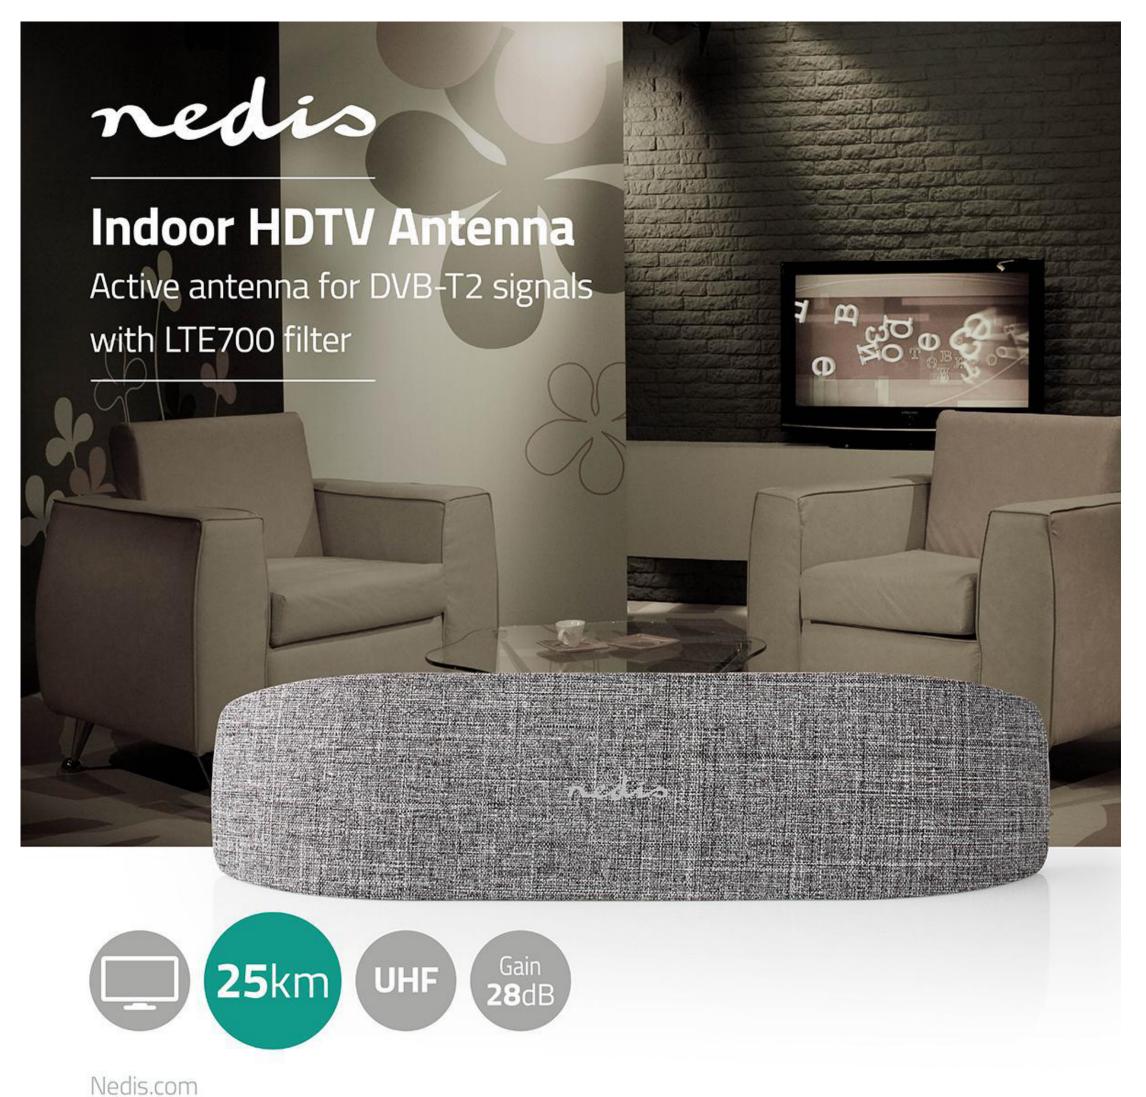

## Active | UHF | Reception range: 0-25 km | LTE700 | Gain: 28 dB | ABS / Fabric | Grey

Brand: Nedis | Article number: ANIR2511GY700 | Product EAN number: 5412810326891 Inner Carton EAN: | Outer Carton EAN: 5412810383061

## **Features**

- Active type antenna for inside use
- Compatible for receiving DVB-T/DVB-T2 signals
- Less interference from 4G / 5G signals because of the built-in LTE-7000 filter
  Stable connection/receiving when transmission tower stands within a 25km radius
- Compact, stylish, soft grey fabric design
- Extra-long antenna cable of 210 cm included
- Included manual for easy and fast installation