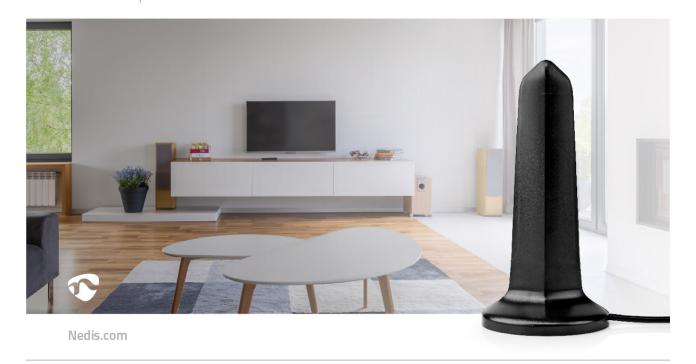

## Indoor HDTV Antenna

## Active | UHF | Reception range: 0-15 km | LTE700 | Gain: 26 dB | ABS | Black

Brand: Nedis | Article number: ANIR1505BK700 | Product EAN number: 5412810326754 Inner Carton EAN: | Outer Carton EAN: 5412810383023

This indoor Nedis DVB-T/T2 antenna ensures a stable reception of free-to-air channels, pay television (if you're subscribed). The antenna features a compact and stylish design that blends in with any interior, without being too distracting.

## Features

- LTE700 filter to reduce the impact of 4G/5G
- Quick and easy to install
- Suitable for indoor use within 15 kilometres of nearest broadcasting antenna