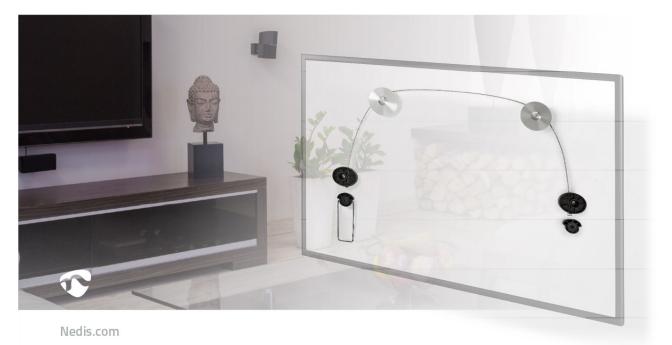

Experience the innovative and simple design of the Nedis Wire Hanging Style TV Wall Mount.

The one-person installation and the innovative lowprofile design places your TV a mere 14,5 mm away from the wall, enhancing the allure of any flat screen setup.

The lightweight, durable mounting is suitable for brick and stud walls and because you'll only need to make a maximum of two screw fixings, the integrity of your décor is assured.

Easy set-up and perfect positioning

The installation is quick and you can easily do it on your own. It will be supplied complete with all mounting materials and a leveler.

The wall flip-out leg allows you to lift the screen away from the wall while you connect up the cables.