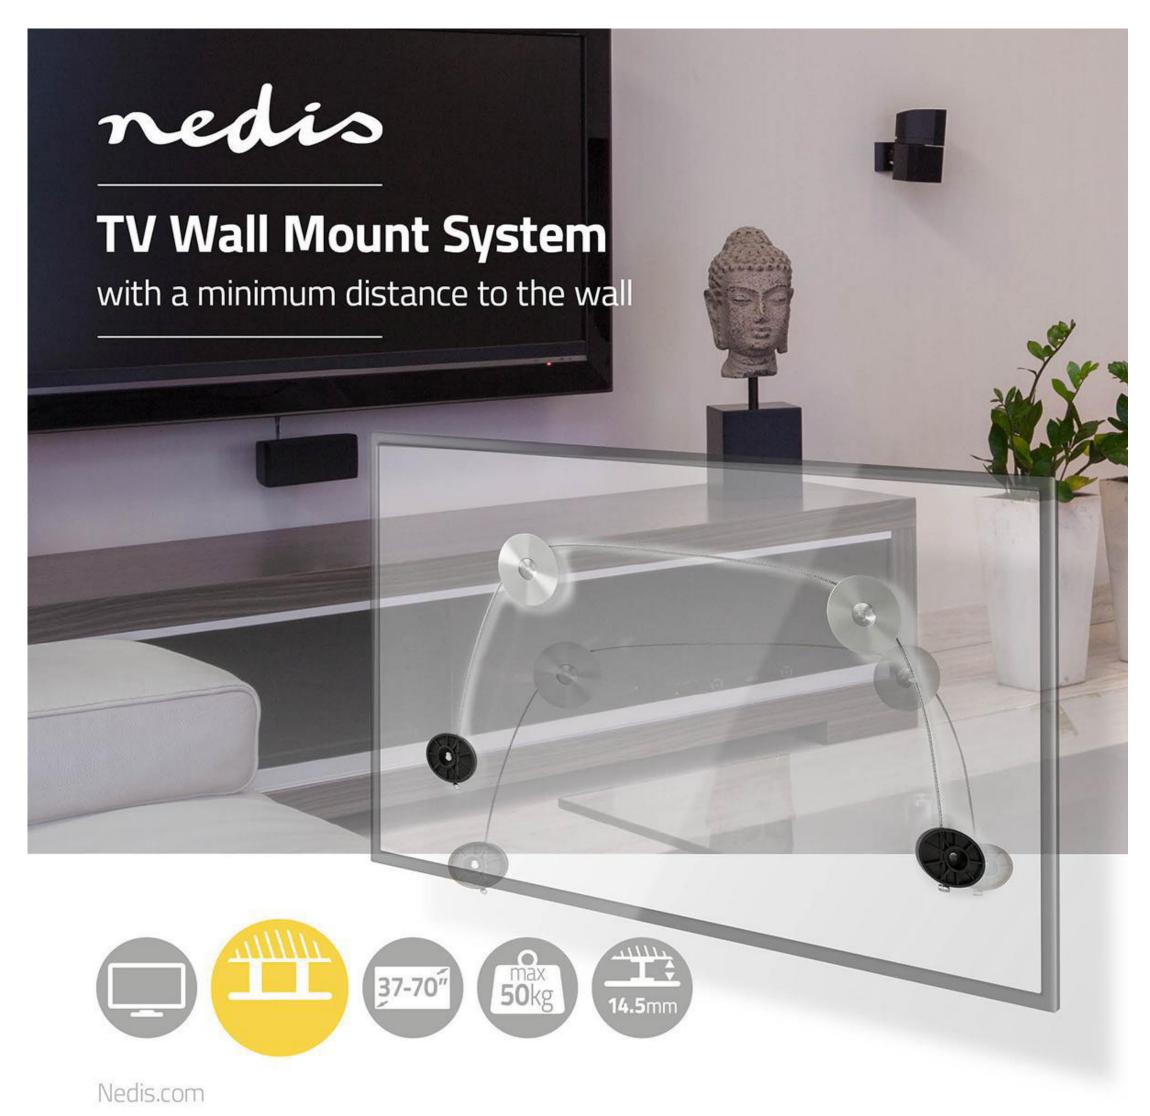

## 37 - 70 " | Maximum supported screen weight: 50 kg | Minimum wall distance: 14.5 mm | Mounting wire | ABS / Steel | Black / Metal

Brand: Nedis | Article number: TVWM1950BK | Product EAN number: 5412810326617 | Inner Carton EAN: | Outer Carton EAN: 5412810385737

## **Features**

- Large size mount fits most TV screens from 37" to 70".
- Strong and durable component parts max TV load capacity of 50 kg.
- Ultra flat picture frame design 14.5 mm from the wall.
- Kickstand Design: allows space for cable management and maintenance
- Quick and easy installation in less than 15 minutes.