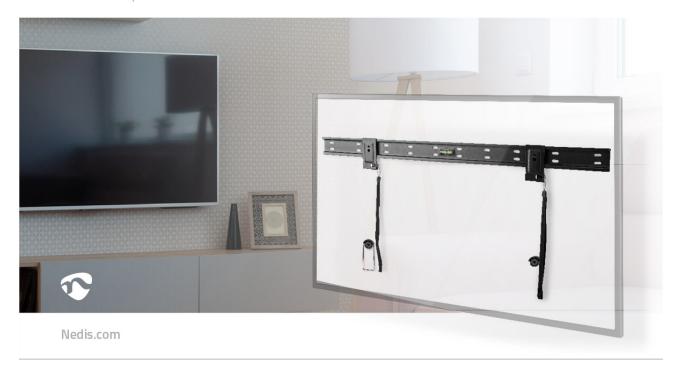

This super slim extra-large size wall mount is designed to emphasize the sleek look of ultra-thin flat-panel TVs from 43" to 90" by placing them just 14.5mm from the wall. The brackets can easily slide from left to the right on the wall plate to allow a perfect TV placement.

The mount comes with a kickstand which holds the bottom of the TV away from the wall for easy cable access without removing the TV from the mount. The click in spring lock on both mounting brackets stay hidden, but easily pull down to unlock the TV from the wall plate if you have to remove your TV from the wall. The integrated spirit level assures that alignment is always in place.

#### Features

- Extra large size mount fits most TV screens from 43" to 90".
- Suitable for VESA: 200x200, 300x300, 400x200, 400x400, 600x400, 600x600, 800x600, 800x800
- Strong and durable component parts max TV load capacity of 50 kg.
- Flat fixed design 14.5 mm from the wall.
- Level indicator included ensure straight positioning of the mount.
- Quick release cords for easy placement or removal of the TV.
- Kickstand Design: allows space for cable management and maintenance