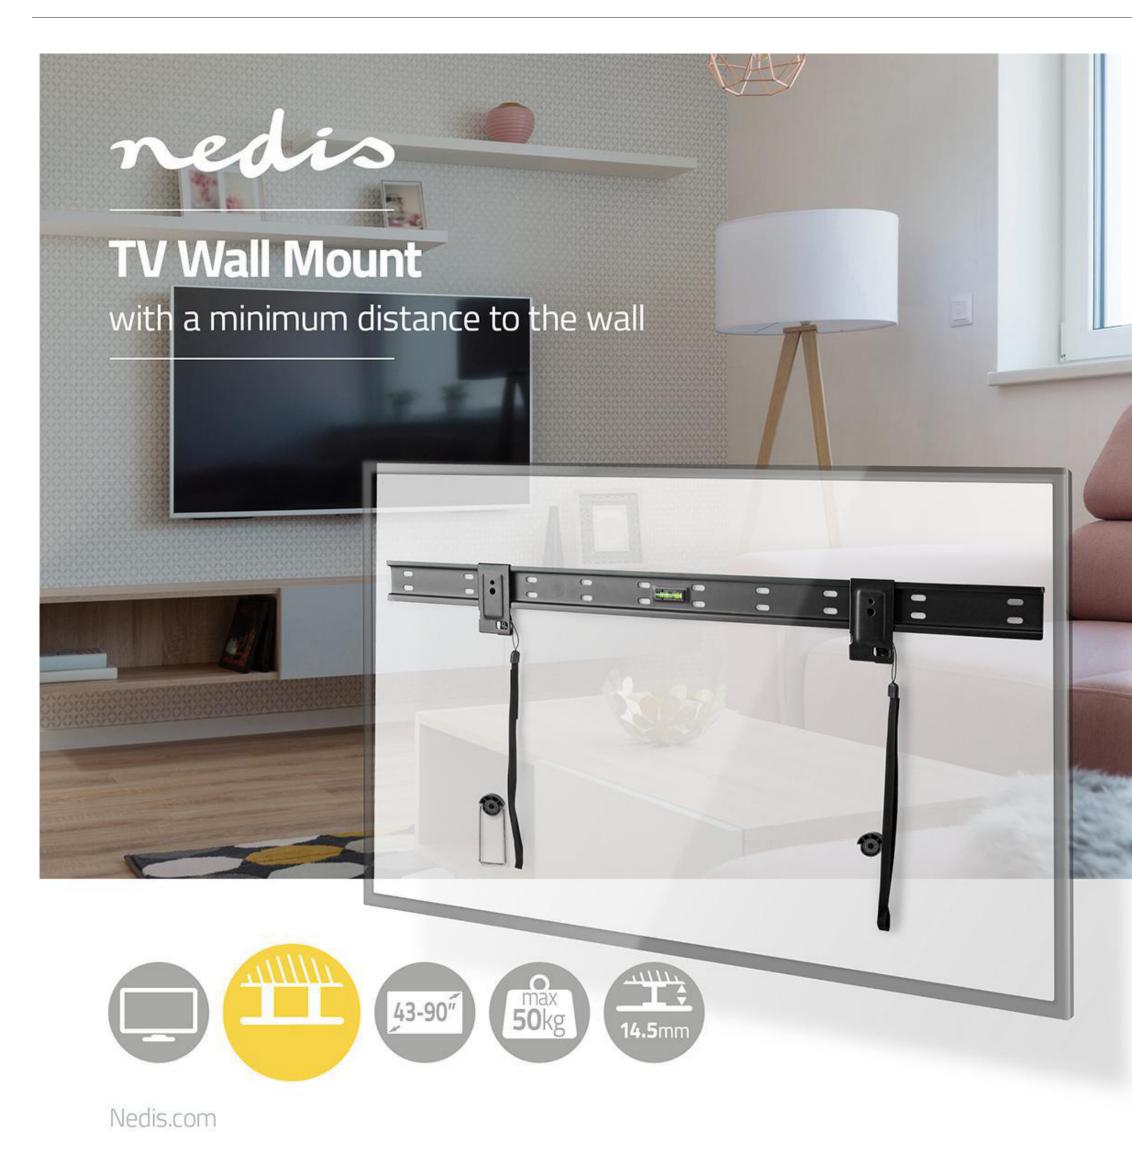

## nedio Fixed TV Wall Mount | TVWM1076BK

## 43 - 90 " | Maximum supported screen weight: 50 kg | Minimum wall distance: 14.5 mm | Steel | Black

Brand: Nedis | Article number: TVWM1076BK | Product EAN number: 5412810326594 | Inner Carton EAN: | Outer Carton EAN: 5412810385591

## Features

- Extra large size mount fits most TV screens from 43" to 90".
- Suitable for VESA: 200x200, 300x300, 400x200, 400x400, 600x400, 600x600, 800x600, 800x800
- Strong and durable component parts max TV load capacity of 50 kg.
- Flat fixed design 14.5 mm from the wall.
- Level indicator included ensure straight positioning of the mount.
- Quick release cords for easy placement or removal of the TV.
- Kickstand Design: allows space for cable management and maintenance