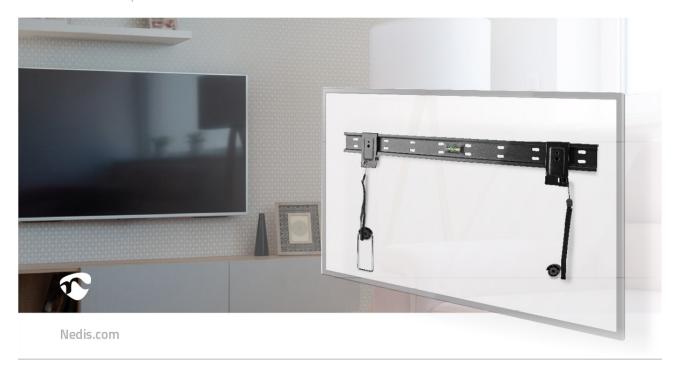

This super slim large size wall mount is designed to emphasize the sleek look of ultra-thin flat-panel TVs from 37" to 70" by placing them just 14.5mm from the wall. The brackets can easily slide from left to the right on the wall plate to allow a perfect TV placement.

The mount comes with a kickstand which holds the bottom of the TV away from the wall for easy cable access without removing the TV from the mount. The click in spring lock on both mounting brackets stay hidden, but easily pull down to unlock the TV from the wall plate if you have to remove your TV from the wall. The integrated spirit level assures that alignment is always in place.

### **Features**

- Large size mount fits most TV screens from 37" to 70".
- Suitable for VESA: 200x200, 300x300, 400x200, 400x400, 600x400, 600x600.
- Strong and durable component parts max TV load capacity of 50 kg.
- Flat fixed design 14.5 mm from the wall.
- Level indicator included ensure straight positioning of the mount.
- Quick release cords for easy placement or removal of the TV.
- Kickstand Design: allows space for cable management and maintenance