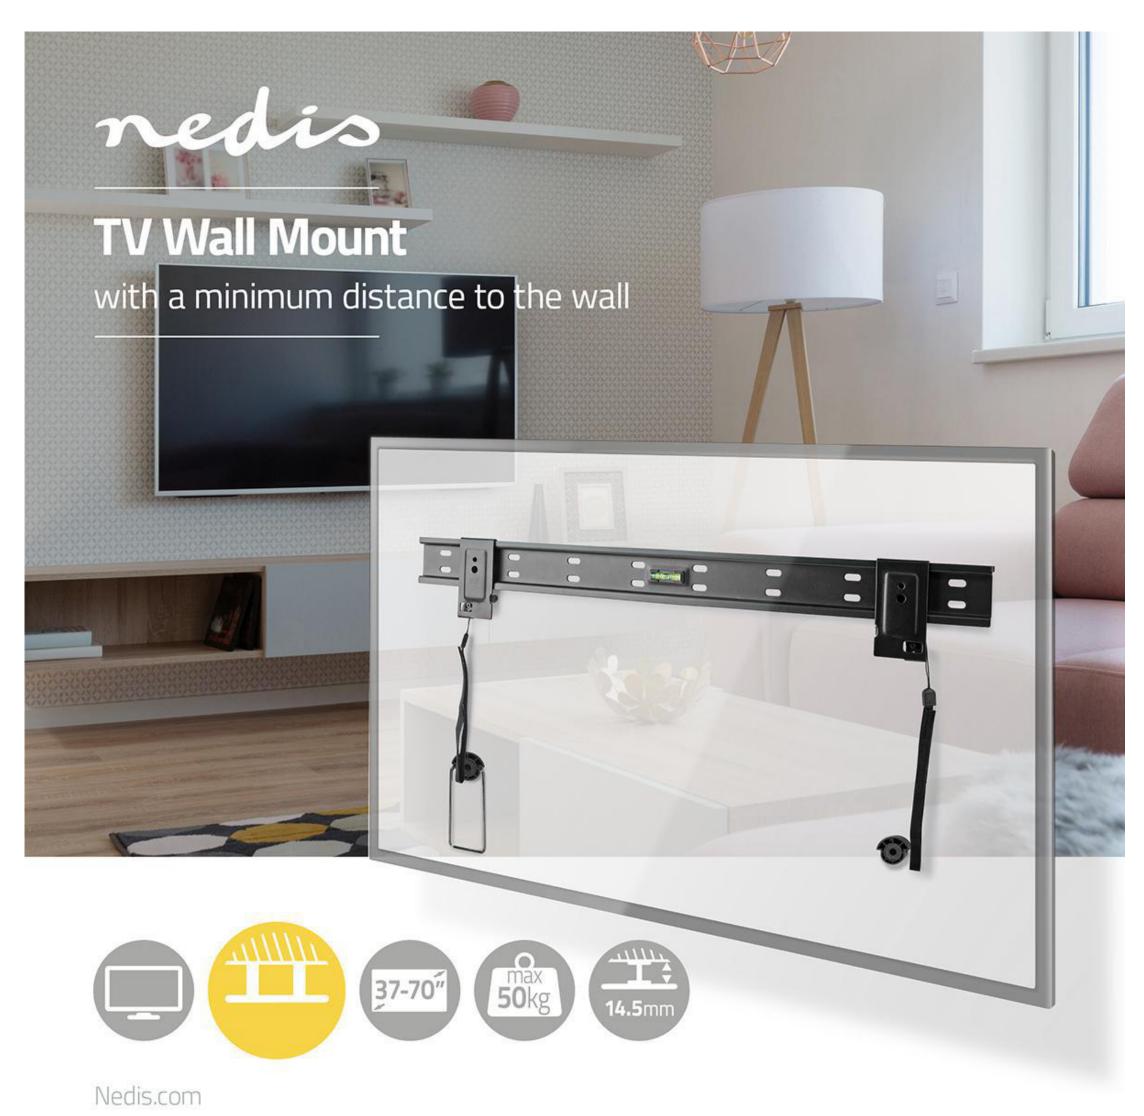

## nedio Fixed TV Wall Mount | TVWM1056BK

## 37 - 70 " | Maximum supported screen weight: 50 kg | Minimum wall distance: 14.5 mm | Steel | Black

Brand: Nedis | Article number: TVWM1056BK | Product EAN number: 5412810326587 | Inner Carton EAN: | Outer Carton EAN: 5412810385584

## Features

- Large size mount fits most TV screens from 37" to 70".
- Suitable for VESA: 200x200, 300x300, 400x200, 400x400, 600x400, 600x600.
- Strong and durable component parts max TV load capacity of 50 kg.
- Flat fixed design 14.5 mm from the wall.
- Level indicator included ensure straight positioning of the mount.
- Quick release cords for easy placement or removal of the TV.
- Kickstand Design: allows space for cable management and maintenance
- Quick and easy installation less than 15 minutes.